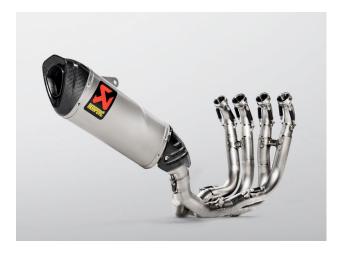

## Akrapovic Titanium Full System Exhaust BMW S 1000 RR

S-B10E10-APLT

Read More

SKU:

**Price:** ₹370,000.00

**Categories:** Exhausts

## **Product Description**

The flagship of the Akrapovič exhaust system range, used and tested by top factory teams in motorsport racing. It is simply the finest performance exhaust system available. Each model is unique and dedicated to maximizing the performance of an engine, while reducing overall weight for optimized handling of the whole motorcycle. It is made entirely of titanium. The unique shape of the muffler, with its embossed imprint that run all the way along the exhaust

and blend in seamlessly with the hand-crafted carbon fiber endcap, takes design to new levels. For perfect performance, throttle response and durability, ECU remapping is recommended. On the product image, the system is shown together with optional carbon heat shield P-HSB10E3. Carbon fibre muffler bracket (needed for mounting if passenger footrests are removed) is already included within the system. S-B10E10-APLT