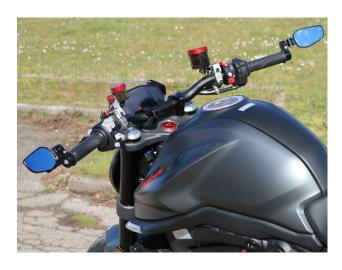

## CNC Racing Evo Bar-end Mirror Pair BMW S 1000 models

MR711B + MR712B

**Read More** 

SKU:

**Price:** ₹23,000.00

**Categories:** Mirrors

### **Product Description**

CNC Racing Evo Bar-end Mirror Pair MR711B + MR712B Bar-end rear view mirrors made entirely from solid light alloy with subsequent surface anodization. Compatible with most of the handlebars, original and not, through expansion mounting system (handlebar internal diameter  $\emptyset$  13.5 / 19 mm) or with M6 screw, supplied in the package; it can be mounted in high or low position. The CV001 U-bolt can be combined with the mirror on OEM Brembo pumps.

UNIVERSAL PRODUCT: before purchasing, check the possibility of correct assembly at a specialized workshop