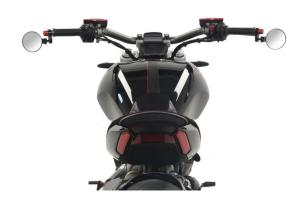

# CNC Racing Rocket Bar-end Mirror Pair BMW S 1000 models

MR701B + MR702B

Read More

SKU:

**Price:** ₹22,000.00

**Categories:** Mirrors

### **Product Description**

CNC Racing Rocket Bar-end Mirror Pair MR701B + MR702B Bar-end mirror, machined from light alloy billet and then given an anodized surface finish. The useful area extends on an 81mm diameter, to ensure the best possible visibility. The mirror can be fitted in either low or high position and is compatible with most handlebars, both original and non, with an expansion assembly system (handlebar internal diameter Ø 13.5/19 mm) or with a M6 screw, included in the package. It is suggested to purchase our Brembo master cylinder clamp CV001.

UNIVERSAL PRODUCT: before purchasing, check the possibility of correct assembly at a specialized workshop