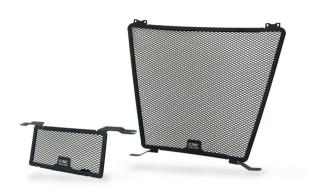

# CNC Racing Radiator Guard BMW S 1000 RR

RA067B

Read More

SKU:

**Price:** ₹12,500.00

**Categories:** Radiator Guards

### **Product Description**

CNC Racing Radiator Guard RA067B The radiator guard protects the delicate component from impacts with stones, animals or other. The guard does not reduce the functionality of the radiator. The fixing is, according to the models, with screws and / or zip ties, provided. There's no modification needed to fit the radiator guard. **The set includes 2 pieces.** 