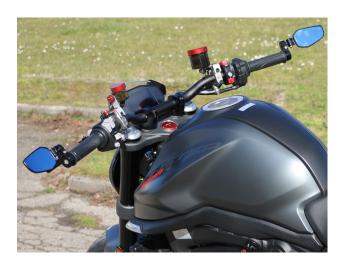

## CNC Racing Evo Bar-end Mirror Pair Kawasaki Ninja 650 / Z 650

MR711B + MR712B

Read More

SKU:

**Price:** ₹23,000.00

**Categories:** Mirrors

## **Product Description**

CNC Racing Evo Bar-end Mirror Pair MR711B + MR712B Bar-end rear view mirrors made entirely from solid light alloy with subsequent surface anodization. Compatible with most of the handlebars, original and not, through expansion mounting system (handlebar internal diameter Ø 13.5 / 19 mm) or with M6 screw, supplied in the package; it can be mounted in high or low position. The CV001 U-bolt can be combined with the mirror on OEM Brembo pumps.