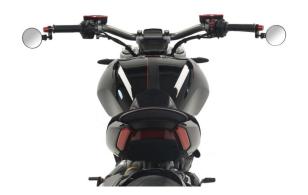

## CNC Racing Rocket Bar-end Mirror Pair Kawasaki Ninja 650 / Z 650

MR701B + MR702B

Read More

SKU:

**Price:** ₹22,000.00

**Categories:** Mirrors

## **Product Description**

CNC Racing Rocket Bar-end Mirror Pair MR701B + MR702B Bar-end mirror, machined from light alloy billet and then given an anodized surface finish. The useful area extends on an 81mm diameter, to ensure the best possible visibility. The mirror can be fitted in either low or high position and is compatible with most handlebars, both original and non, with an expansion

assembly system (handlebar internal diameter  $\emptyset$  13.5/19 mm) or with a M6 screw, included in the package. It is suggested to purchase our Brembo master cylinder clamp CV001.

UNIVERSAL PRODUCT: before purchasing, check the possibility of correct assembly at a specialized workshop