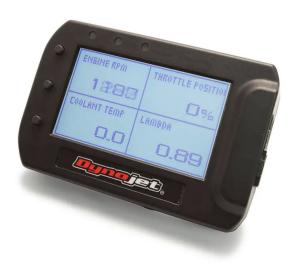

## **Product Description**

**POD 300** The perfect complement to our Power Commander V or AutoTune modules, the POD-300 gives you an accurate real-time reading of your vehicle's vital fuel, engine and air information. Featuring a robust array of options, you can toggle the display, so the data most important to you is front-and-center. The POD-300 can log channels to internal memory, then access them when you're done riding through our Power Core software (only available for Windows computers). This display module connects to your Power Commander V/6 or Wideband 2 device network through a CAN cable (included). The POD-300 is weather-resistant, so it can be used in any environment. The high-contrast display is easily viewable in direct sunlight. It includes a velcro backing for easy installation and removal, or you can purchase a handlebar mount separately (SKU #61300062). Please note that the POD-300 is a display module only, which is used in conjunction with Power Commander V, Power Commander 6, AutoTune or Wideband 2.