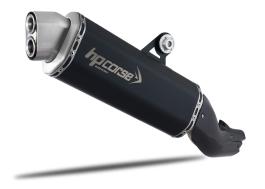

### HP Corse Evoxtrem 260 Black Exhaust Slip On Triumph Street Triple 765

XTREVO2617B-AB

Read More

SKU:

**Price:** ₹65,000.00

**Categories:** Exhausts

#### **Product Description**

HP Corse Evoxtrem 260 Black Exhaust Slip On XTREVO2617B-AB Material: Black frosted stainless steel and carbon Length: 260mm The EVOXTREME line is a very recent novelty by HP CORSE. The name of this line comes from the search for new evolutions, always trying to improve the product up to very high levels. The end result is a unique, sinuous and exciting product with a very efficient outflow of exhaust gas that releases a very performing sound, ideal for the road but especially for the track. The system can be installed directly in the original manifold without problems. Decatalized link pipe and Db-Killer included