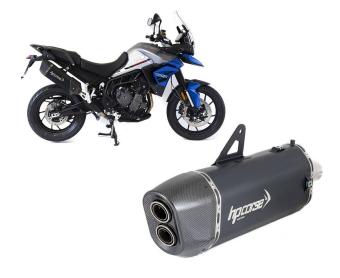

# HP Corse SP-3 Carbon 350 Black Exhaust Slip On Triumph Tiger 900

TRT850SP3350C-AB

Read More

SKU:

**Price:** ₹106,000.00

**Categories:** Exhausts

#### **Product Description**

HP Corse SP-3 Carbon 350 Black Exhaust Slip On TRT850SP3350C-AB Material: Silencer in black satin steel with carbon cap SPS CARBON derives from the 4-TRACK R (with DBK) from which it differs only aesthetically for the use of the carbon fiber end cap that wraps the hydroformed

internal spout. SPS CARBON is dedicated to Maxi Enduro, Sport Touring / Adventure and latest generation crossovers. SPS CARBON loves the thrill of large spaces and roads that are lost beyond the horizon. Conceived in the R&D Center of Bologna, the new HP CORSE creature is born strong, capable of withstanding the most demanding situations and the many kilometers traveled to accompany you through roads, paths, mountain passes and deserts from all over the world. Tested for over a year on the dyno and on the most demanding routes, SPS CARBON guarantees reliability and better performance than all the original exhausts that it replaces, particularly at low and medium revs. SPS CARBON is light, has octagonal shaped bottoms, a hydroformed classic style internal spout wrapped in a beautiful carbon fiber end cap and a silencer body with laser engraved logo. Available in three different materials: titanium, satin steel, black ceramic steel.