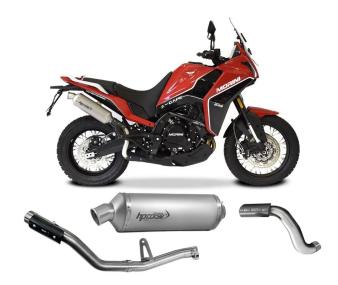

# HP Corse SP-1 Short Titanium Full System Exhaust Moto Morini X Cape 650 / 650X

MOXCSP1300T-AB

Read More

SKU:

**Price:** ₹83,500.00

**Categories:** Exhausts

#### **Product Description**

HP Corse SP-1 Short Titanium Full System Exhaust MOXCSP1300T-AB • Oval-shaped body length 300 mm • Titanium casing 0.8 mm thick • Molded oval bottoms • High quality soundabsorbing material • Titanium bracket tig hand welded • Stainless steel heat shield • Leak-proof rivets • HP Corse Laser engraved logo • Weight 1600 gr (without db-killers and link pipe)