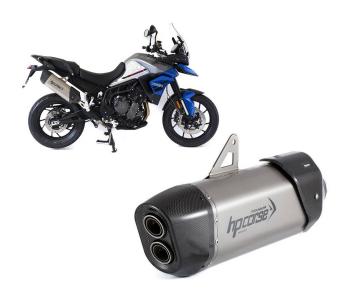

## HP Corse SP-3 Carbon 350 Satin Steel Exhaust Slip On Triumph Tiger 900

TRT850SP3350S-AB

Read More

SKU:

**Price:** ₹93,000.00

**Categories:** Exhausts

#### **Product Description**

HP Corse SP-3 Carbon 350 Satin Steel Exhaust Slip On TRT850SP3350S-AB Material: Silencer in satin stainless steel with carbon cap SPS CARBON derives from the 4-TRACK R (with DBK) from which it differs only aesthetically for the use of the carbon fiber end cap that wraps the hydroformed internal spout. SPS CARBON is dedicated to Maxi Enduro, Sport Touring / Adventure and latest generation crossovers. SPS CARBON loves the thrill of large spaces and roads that are lost beyond the horizon. Conceived in the R&D Center of Bologna, the new HP CORSE creature is born strong, capable of withstanding the most demanding situations and the many kilometers traveled to accompany you through roads, paths, mountain passes and deserts from all over the world. Tested for over a year on the dyno and on the most demanding routes, SPS CARBON guarantees reliability and better performance than all the original exhausts that it replaces, particularly at low and medium revs. SPS CARBON is light, has octagonal shaped bottoms, a hydroformed classic style internal spout wrapped in a beautiful carbon fiber end cap and a silencer body with laser engraved logo. Available in three different

materials: titanium, satin steel, black ceramic steel.