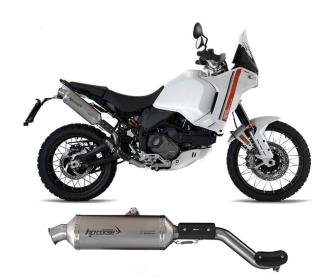

# **Hp Corse SP Short Alto Titanium Exhaust Slip On Ducati DesertX**

DUDEXSP1300HT-AB

Read More

SKU:

**Price:** ₹77,000.00

**Categories:** Exhausts

#### **Product Description**

Hp Corse SP Short Alto Titanium Exhaust Slip On DUDEXSP1300HT-AB