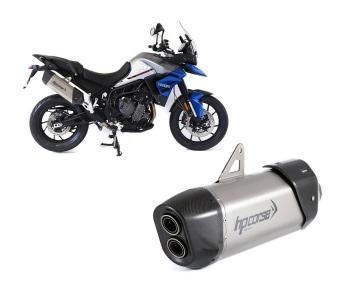

## HP Corse SP-3 Carbon 350 Titanium Exhaust Slip On Triumph Tiger 900

TRT850SP3350T-AB

Read More

SKU:

**Price:** ₹110,000.00

**Categories:** Exhausts

#### **Product Description**

HP Corse SP-3 Carbon 350 Titanium Exhaust Slip On TRT850SP3350T-AB Material: Silencer in titanium with carbon cap SPS CARBON derives from the 4-TRACK R (with DBK) from which it differs only aesthetically for the use of the carbon fiber end cap that wraps the hydroformed internal spout. SPS CARBON is dedicated to Maxi Enduro, Sport Touring / Adventure and latest generation crossovers. SPS CARBON loves the thrill of large spaces and roads that are lost beyond the horizon. Conceived in the R&D Center of Bologna, the new HP CORSE creature is born strong, capable of withstanding the most demanding situations and the many kilometers traveled to accompany you through roads, paths, mountain passes and deserts from all over the world. Tested for over a year on the dyno and on the most demanding routes, SPS CARBON guarantees reliability and better performance than all the original exhausts that it replaces, particularly at low and medium revs. SPS CARBON is light, has octagonal shaped bottoms, a hydroformed classic style internal spout wrapped in a beautiful carbon fiber end cap and a silencer body with laser engraved logo. Available in three different materials: titanium, satin steel, black ceramic steel.