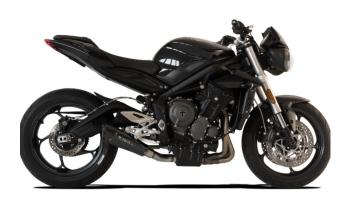

### HP Corse Evoxtrem 260 Black Exhaust Slip On Triumph Street Triple 765

XTREVO2617B-AB

Read More

SKU:

**Price:** ₹65,000.00

**Categories:** Exhausts

#### **Product Description**

HP Corse Evoxtrem 260 Black Exhaust Slip On XTREVO2617B-AB Material: Black frosted stainless steel and carbon Length: 260mm The EVOXTREME line is a very recent novelty by HP CORSE. The name of this line comes from the search for new evolutions, always trying to improve the product up to very high levels. The end result is a unique, sinuous and exciting product with a very efficient outflow of exhaust gas that releases a very performing sound, ideal for the road but especially for the track. The system can be installed directly in the original manifold without problems. Decatalized link pipe and Db-Killer included