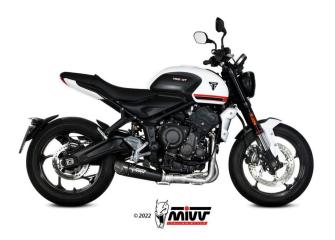

# Mivv X-M5 Black Steel Full System Exhaust Triumph Trident 660

T.022.SC5B <u>Read More</u> SKU: Price: ₹97,000.00 Categories: Exhausts

#### **Product Description**

Mivv X-M5 Black Steel Full System Exhaust

T.022.SC5B Made to improve the aesthetics, sound and performance of the motorcycle, the Mivv slip-on exhaust comes from the utmost attention to design, with the aim of satisfying those who want to stand out, even through the look of their bike. The Mivv X-M5 line, the result of the experience gained in the MotoGP, Moto2 and Moto3 world championships, is the perfect synthesis of racing style and performance. With a design inspired by the exhausts made for the World Championship, the X-M5 silencer has a conical shape and compact dimensions capable of emitting the captivating MIVV sound. It is equipped with a 3K twill carbon cap and is equipped with a removable protective grille that hides the dB-killer. The Black version is characterized by a central body in black 304 stainless steel with "Black Moon" effect, a finish obtained thanks to a special ceramic-based painting process.