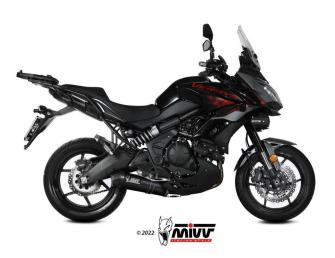

# Mivv Oval Black Stainless Steel Full System Exhaust Kawasaki Versys 650

K.055.LZC <u>Read More</u> **SKU: Price:** ₹75,000.00 **Categories:** Exhausts

### **Product Description**

Mivv Oval Black Stainless Steel Full System Exhaust

K.055.LZC Made to improve the bike's aesthetics, sound and performance, the Mivv slip-on exhaust comes from the utmost attention to design, with the aim of satisfying those who want to stand out, even through the look of their bike. The exhausts of the Oval line adapt perfectly to any type of motorcycle. The Oval muffler, finished with great attention to detail, represents the best compromise between design and performance. Characterized by a body and cup in high thermal resistance carbon, the exhaust has open slots on the cup, a detail that gives the silencer a sportier design.