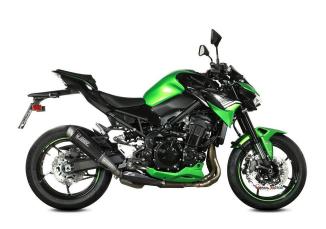

# Mivv Double Gun Black Steel Exhaust Slip On Kawasaki Z 900

K.052.SDGB <u>Read More</u> **SKU: Price:** ₹34,000.00 **Categories:** Exhausts

### **Product Description**

Mivv Double Gun Black Steel Exhaust

K.052.SDGB Exhaust's material: STAINLESS STEEL BLACK Made to improve the aesthetics, sound and performance of the bike, the Mivv slip-on exhaust comes from the utmost attention to design, with the aim of satisfying those who want to stand out, also through the look of their motorbike. DOUBLE GUN BLACK is a very light, essential and full of character product. Aggressive and very short, it is entirely made of black stainless steel with a "Black Moon" effect, obtained thanks to a special ceramic-based painting process that gives the product a more aggressive look.