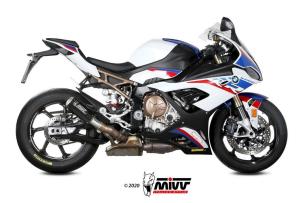

### Mivv GP Pro Black Steel Full System Exhaust BMW G 310 R

B.032.L6P <u>Read More</u> SKU: Price: ₹59,000.00 Categories: Exhausts

#### **Product Description**

Mivv GP Pro Titanium Full System Exhaust B.032.L6P Made to improve the aesthetics, sound and performance of the bike, the Mivv exhaust system is born from the utmost attention to design, with the aim of satisfying those who want to stand out, even through the look of their bike. GP PRO shows a semi-artisan TIG welding, a compact and essential design and an aggressive sound. Inspired by the world of racing, the exhaust pipe is equipped with a removable protective grille that hides the dB-killer. On the terminal there is the characteristic Mivv logo realized by laser. It is characterized by a central body in black stainless steel with a "Black Satin" brushed effect, obtained with a special coloring process that gives the product a more aggressive look.