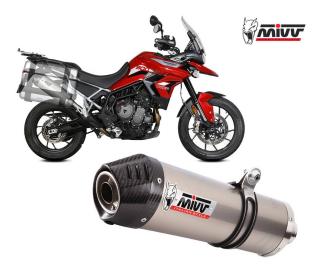

# Mivv Delta Race Black Steel Full System Exhaust Triumph Trident 660

T.022.LDRB <u>Read More</u> SKU: Price: ₹122,000.00 Categories: Exhausts

**Product Description** 

Mivv Delta Race Black Steel Full System Exhaust

T.022.LDRB Made to improve the aesthetics, sound and performance of the motorcycle, the Mivv slip-on exhaust comes from the utmost attention to design, with the aim of satisfying those who want to stand out, even through the look of their bike. The exhaust is characterized by an exclusive shape which, through a gradual transformation, from conical to hexagonal. There are many details that make the style unique, such as the 3K twill carbon pad; the perimeter band with double riveting; the inlet bushing machined from solid, to offer maximum coupling precision. On the terminal there is the characteristic Mivv logo made by laser. It is characterized by a central body in black stainless steel with "Black Moon" effect, obtained thanks to a special ceramic-based painting process that gives the product a more aggressive look. Technical Features Cover material: Black stainless steel Back material: Carbon Internal structure material: Stainless steel