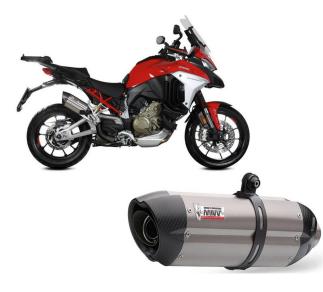

## Mivv Dakar Titanium Exhaust Slip On Ducati Desert X

D.053.LDKT Read More SKU: Price: ₹53,000.00 Categories: Exhausts

#### **Product Description**

Mivv Dakar Titanium Exhaust

D.053.LDKT Exhaust material: Titanium Back material: Stainless steel Internal structure material: Stainless steel Made to improve the bike's aesthetics, sound and performance, the Mivv slip-on exhaust comes from the utmost attention to design, with the aim of satisfying those who want to stand out, even through the look of their bike. The Dakar exhaust project is the result of our R&D experience in the field of rally competitions. The result obtained is an essential and robust exhaust suitable for those who prefer to make a more demanding offroad. The exhaust is made of natural 304 stainless steel with the addition of a special "pearled" finish that makes it highly resistant.