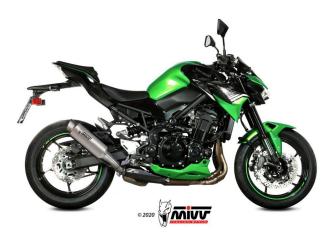

### Mivv Delta Race Black Steel Exhaust Slip On Kawasaki Z 900

K.052.LDRB <u>Read More</u> **SKU: Price:** ₹65,000.00 **Categories:** Exhausts

#### **Product Description**

Mivv Delta Race Black Steel Exhaust

K.052.LDRB Material: STEEL CARBON Made to improve the aesthetics, sound and performance of the bike, the slip-on Mivv exhaust system is born from the utmost attention to design, with the aim of satisfying those who want to stand out, even through the look of their bike. The DELTA RACE discharge is characterized by an exclusive shape that, through a gradual transformation, from conical becomes hexagonal. There are many details that make the style unique, like the 3K twill carbon pad; the perimeter band with double riveting; the inlet bushing machined from solid, to offer maximum coupling precision. On the terminal there is the characteristic Mivv logo realized by laser. It is characterized by a brushed stainless steel body with a pearled effect, obtained thanks to a special finishing process that gives the product an inimitable look.