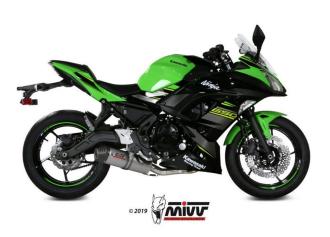

# Lanesplit Mivv Exhaust Full System Kawasaki Ninja 300

74.K.036.LXS
<a href="https://www.selicology.com">Read More</a>
SKU:
Price: ₹75,000.00
Categories: Exhausts

#### **Product Description**

**The Lanesplit by Mivv full system exhaust is a special collaboration for the first time ever in India!** 74.K.036.LXS The exhaust has been custom designed by Mivv solely for Lanesplit. It is sold only in India for the Kawasaki Ninja 300 spec bike and it improves the look, sound and performance of the bike. It is ideal for those who want to stand out on the road. The GP exhaust is a short, round-shaped silencer with removable dB-killer, inspired by racing bikes. It is made of stainless steel with a brushed finish. It was created by Mivv engineers, sales and marketing teams, the Italy distributor and Lanesplit team. We are proud to be the first and only Indian company to team up with one of Italy's most prestigious exhaust manufacturers to offer this unique product to our Indian customers. The advantage of using this full system exhaust Power + 1 hp Torque + 0.30 Nm Weight - 1.70 kg