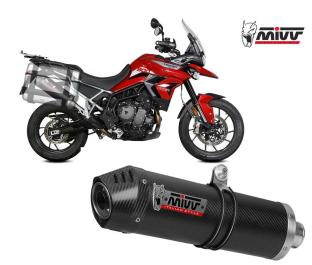

# Mivv Delta Race Black Steel Full System Exhaust Triumph Trident 660

T.022.LDRB <u>Read More</u> SKU: Price: ₹122,000.00 Categories: Exhausts

**Product Description** 

Mivv Delta Race Black Steel Full System Exhaust

T.022.LDRB Made to improve the aesthetics, sound and performance of the motorcycle, the Mivv slip-on exhaust comes from the utmost attention to design, with the aim of satisfying those who want to stand out, even through the look of their bike. The exhaust is characterized by an exclusive shape which, through a gradual transformation, from conical to hexagonal. There are many details that make the style unique, such as the 3K twill carbon pad; the perimeter band with double riveting; the inlet bushing machined from solid, to offer maximum coupling precision. On the terminal there is the characteristic Mivv logo made by laser. It is characterized by a central body in black stainless steel with "Black Moon" effect, obtained thanks to a special ceramic-based painting process that gives the product a more aggressive look. Technical Features Cover material: Black stainless steel Back material: Carbon Internal structure material: Stainless steel