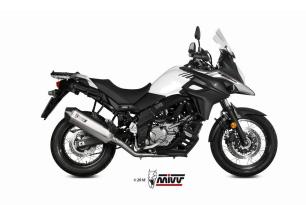

# Lanesplit Mivv Exhaust Full System Kawasaki Ninja 300

74.K.036.LXS
<a href="https://www.selicology.com">Read More</a>
SKU:
Price: ₹75,000.00
Categories: Exhausts

#### **Product Description**

**The Lanesplit by Mivv full system exhaust is a special collaboration for the first time ever in India!** 74.K.036.LXS The exhaust has been custom designed by Mivv solely for Lanesplit. It is sold only in India for the Kawasaki Ninja 300 spec bike and it improves the look, sound and performance of the bike. It is ideal for those who want to stand out on the road. The GP exhaust is a short, round-shaped silencer with removable dB-killer, inspired by racing bikes. It is made of stainless steel with a brushed finish. It was created by Mivv engineers, sales and marketing teams, the Italy distributor and Lanesplit team. We are proud to be the first and only Indian company to team up with one of Italy's most prestigious exhaust manufacturers to offer this unique product to our Indian customers. The advantage of using this full system exhaust Power + 1 hp Torque + 0.30 Nm Weight - 1.70 kg