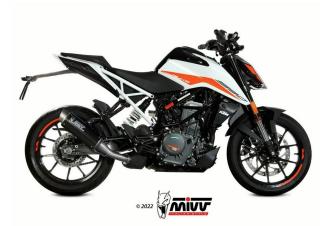

# Lanesplit Mivv Exhaust Full System Kawasaki Ninja 300

74.K.036.LXS
<a href="https://www.selicology.com">Read More</a>
SKU:
Price: ₹75,000.00
Categories: Exhausts

#### **Product Description**

**The Lanesplit by Mivv full system exhaust is a special collaboration for the first time ever in India!** 74.K.036.LXS The exhaust has been custom designed by Mivv solely for Lanesplit. It is sold only in India for the Kawasaki Ninja 300 spec bike and it improves the look, sound and performance of the bike. It is ideal for those who want to stand out on the road. The GP exhaust is a short, round-shaped silencer with removable dB-killer, inspired by racing bikes. It is made of stainless steel with a brushed finish. It was created by Mivv engineers, sales and marketing teams, the Italy distributor and Lanesplit team. We are proud to be the first and only Indian company to team up with one of Italy's most prestigious exhaust manufacturers to offer this unique product to our Indian customers. The advantage of using this full system exhaust Power + 1 hp Torque + 0.30 Nm Weight - 1.70 kg