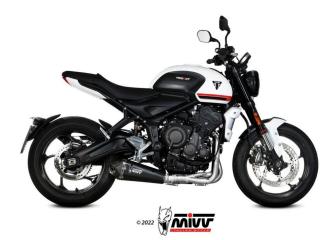

# Lanesplit Mivv Exhaust Full System Kawasaki Ninja 300

74.K.036.LXS
<a href="https://www.selicology.com">Read More</a>
SKU:
Price: ₹75,000.00
Categories: Exhausts

#### **Product Description**

**The Lanesplit by Mivv full system exhaust is a special collaboration for the first time ever in India!** 74.K.036.LXS The exhaust has been custom designed by Mivv solely for Lanesplit. It is sold only in India for the Kawasaki Ninja 300 spec bike and it improves the look, sound and performance of the bike. It is ideal for those who want to stand out on the road. The GP exhaust is a short, round-shaped silencer with removable dB-killer, inspired by racing bikes. It is made of stainless steel with a brushed finish. It was created by Mivv engineers, sales and marketing teams, the Italy distributor and Lanesplit team. We are proud to be the first and only Indian company to team up with one of Italy's most prestigious exhaust manufacturers to offer this unique product to our Indian customers. The advantage of using this full system exhaust Power + 1 hp Torque + 0.30 Nm Weight - 1.70 kg