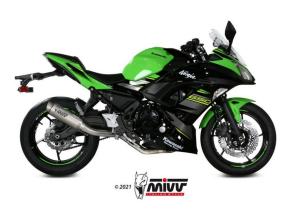

# Mivv Double Gun Titanium Exhaust Slip On Kawasaki Ninja 300

K.038.SDG <u>Read More</u> **SKU: Price:** ₹37,000.00 **Categories:** Exhausts

#### **Product Description**

Mivv Double Gun Titanium Exhaust

K.038.SDG Exhaust's material: TITANIUM Made to improve the bike's aesthetics, sound and performance, the Mivv slip-on exhaust comes from the utmost attention to design, with the aim of satisfying those who want to stand out, even through the look of their bike. DOUBLE GUN is an extremely light product with a minimal look. Aggressive and extremely short, it is entirely made of stainless steel with a "pearl effect" look, obtained thanks to a special finishing process.