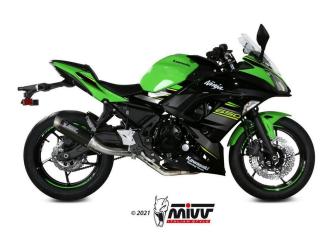

# Mivv GP Pro Black Steel Full System Exhaust Kawasaki Ninja 650 / Z 650

K.044.LXBP <u>Read More</u> **SKU: Price:** ₹70,000.00 **Categories:** Exhausts

#### **Product Description**

Mivv GP Pro Black Steel Full System Exhaust

K.044.LXBP

The Italian company Mivv manufactures exhausts for motorcycles since 1970 and what distinguishes it from other companies is their corporate responsibility: a very high level that lets them design and produce high-technology exhausts for motorcycle, designed and manufactured to meet the expectations of the riders themselves. The design of MIVV exhausts is a key component, which is why it is developed with specialized designers of the motorcycle sector. In addition to design, Mivv uses high-quality sound-absorbing materials, thus allowing a considerable reduction of noise and heat.