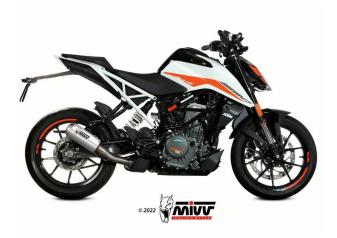

### Mivv GP Pro Black Inox Stainless Steel Exhaust Slip On KTM Duke 390

KT.025.LXBP <u>Read More</u> SKU: Price: ₹46,000.00 Categories: Exhausts

#### **Product Description**

Mivv GP Pro Black Inox Stainless Steel Exhaust Slip On KT.025.LXBP

### Mivv GP Pro Carbon Exhaust Slip On KTM Duke 390

KT.025.L2P Read More SKU: Price: ₹52,000.00 Categories: Exhausts

### **Product Description**

Mivv GP Pro Carbon Slip On KT.025.L2P

# Mivv MK3 Black Inox Exhaust Slip On KTM Duke 390

KT.025.SM3B Read More

SKU:

**Price:** ₹30,500.00

Categories: Exhausts

### **Product Description**

Mivv MK3 Black Inox Exhaust Slip On KT.025.SM3B

# Mivv MK3 Inox Exhaust Slip On KTM Duke 390

KT.025.SM3X <u>Read More</u> SKU: Price: ₹28,000.00 Categories: Exhausts

### **Product Description**

Mivv MK3 Inox Exhaust Slip On KT.025.SM3X

### Mivv X-M1 Inox Black Exhaust Slip On KTM Duke 390

KT.025.LC4B <u>Read More</u> **SKU: Price:** ₹44,000.00 **Categories:** Exhausts

#### **Product Description**

Mivv X-M1 Inox Black Exhaust Slip On KT.025.LC4B