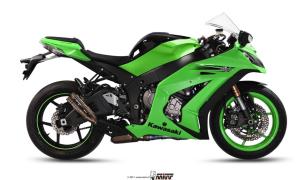

# Mivv GP Pro Black Stainless Steel Exhaust Slip On Kawasaki ZX 10R

K.042.LXBP <u>Read More</u> **SKU: Price:** ₹47,000.00 **Categories:** Exhausts

#### **Product Description**

Mivv GP Pro Black Stainless Steel Exhaust Slip on K.042.LXBP