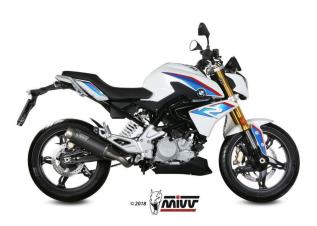

# Lanesplit Mivv Exhaust Full System Kawasaki Ninja 300

74.K.036.LXS
<a href="https://www.selicology.com">Read More</a>
SKU:
Price: ₹75,000.00
Categories: Exhausts

#### **Product Description**

**The Lanesplit by Mivv full system exhaust is a special collaboration for the first time ever in India!** 74.K.036.LXS The exhaust has been custom designed by Mivv solely for Lanesplit. It is sold only in India for the Kawasaki Ninja 300 spec bike and it improves the look, sound and performance of the bike. It is ideal for those who want to stand out on the road. The GP exhaust is a short, round-shaped silencer with removable dB-killer, inspired by racing bikes. It is made of stainless steel with a brushed finish. It was created by Mivv engineers, sales and marketing teams, the Italy distributor and Lanesplit team. We are proud to be the first and only Indian company to team up with one of Italy's most prestigious exhaust manufacturers to offer this unique product to our Indian customers. The advantage of using this full system exhaust Power + 1 hp Torque + 0.30 Nm Weight - 1.70 kg