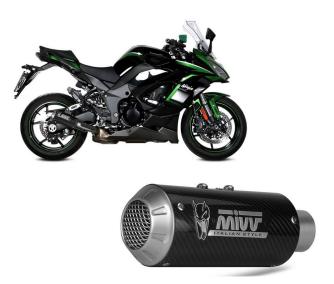

# Mivv GP Pro Black Steel Full System Exhaust Kawasaki Ninja 650 / Z 650

K.044.LXBP <u>Read More</u> **SKU: Price:** ₹70,000.00 **Categories:** Exhausts

#### **Product Description**

Mivv GP Pro Black Steel Full System Exhaust

K.044.LXBP

The Italian company Mivv manufactures exhausts for motorcycles since 1970 and what distinguishes it from other companies is their corporate responsibility: a very high level that lets them design and produce high-technology exhausts for motorcycle, designed and manufactured to meet the expectations of the riders themselves. The design of MIVV exhausts is a key component, which is why it is developed with specialized designers of the motorcycle sector. In addition to design, Mivv uses high-quality sound-absorbing materials, thus allowing a considerable reduction of noise and heat.