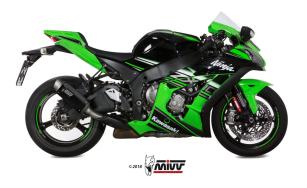

# Lanesplit Mivv Exhaust Full System Kawasaki Ninja 300

74.K.036.LXS
<a href="https://www.selicology.com">Read More</a>
SKU:
Price: ₹75,000.00
Categories: Exhausts

#### **Product Description**

**The Lanesplit by Mivv full system exhaust is a special collaboration for the first time ever in India!** 74.K.036.LXS The exhaust has been custom designed by Mivv solely for Lanesplit. It is sold only in India for the Kawasaki Ninja 300 spec bike and it improves the look, sound and performance of the bike. It is ideal for those who want to stand out on the road. The GP exhaust is a short, round-shaped silencer with removable dB-killer, inspired by racing bikes. It is made of stainless steel with a brushed finish. It was created by Mivv engineers, sales and marketing teams, the Italy distributor and Lanesplit team. We are proud to be the first and only Indian company to team up with one of Italy's most prestigious exhaust manufacturers to offer this unique product to our Indian customers. The advantage of using this full system exhaust Power + 1 hp Torque + 0.30 Nm Weight - 1.70 kg