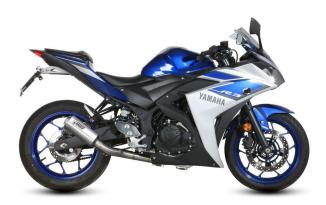

### Mivv Power Stainless Steel MK3 Full System Exhaust Yamaha YZF R3

X.YA.0008.SM3X <u>Read More</u> SKU: Price: ₹51,500.00 Categories: Exhausts

#### **Product Description**

Mivv Power Stainless Steel MK3 Full System Exhaust X.YA.0008.SM3X Made to improve the aesthetics, sound and performance of the bike, the slip-on Mivv exhaust system is born from

the utmost attention to design, with the aim of satisfying those who want to stand out, even through the look of their bike. The MK3 line, the result of the experience acquired in the Moto3 and Moto2 World Championships, is the perfect synthesis between performance and technology. Similar in design to the exhausts made for the World Championship, the MK3 terminal offers compact dimensions and the ability to release the captivating MIVV sound.