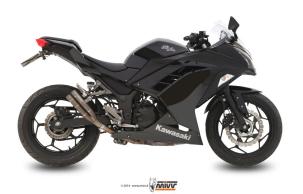

# Mivv Double Gun Titanium Exhaust Slip On Kawasaki Ninja 300

K.038.SDG <u>Read More</u> **SKU: Price:** ₹37,000.00 **Categories:** Exhausts

#### **Product Description**

Mivv Double Gun Titanium Exhaust

K.038.SDG Exhaust's material: TITANIUM Made to improve the bike's aesthetics, sound and performance, the Mivv slip-on exhaust comes from the utmost attention to design, with the aim of satisfying those who want to stand out, even through the look of their bike. DOUBLE GUN is an extremely light product with a minimal look. Aggressive and extremely short, it is entirely made of stainless steel with a "pearl effect" look, obtained thanks to a special finishing process.