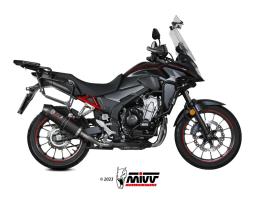

# Mivv X-M5 Black Inox Full System Exhaust Triumph Tiger Sport 660

T.024.SC5B <u>Read More</u> **SKU: Price:** ₹95,300.00 **Categories:** Exhausts

#### **Product Description**

Mivv X-M5 Black Inox Full System Exhaust

T.024.SC5B

Made to improve the aesthetics, sound and performance of the motorcycle, the Mivv slip-on exhaust comes from the utmost attention to design, with the aim of satisfying those who want to stand out, even through the look of their bike. The Mivv X-M5 line, the result of the experience acquired in the MotoGP, Moto2 and Moto3 world championships, is the perfect synthesis between racing style and performance. With a design inspired by the exhausts made for the MotoGP world championship, the X-M5 muffler has a conical shape and compact dimensions capable of releasing the captivating MIVV sound. It features a 3K twill carbon end cap and is equipped with a removable protective grille that hides the dB-killer. The Black version is characterized by a central body in black 304 stainless steel with a "Black Moon" effect, a finish obtained thanks to a special ceramic-based painting process.