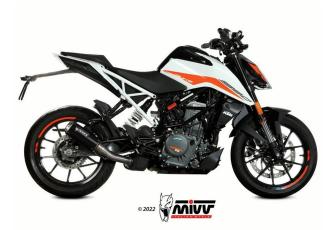

### Mivv GP Pro Black Inox Stainless Steel Exhaust Slip On KTM Duke 390

KT.025.LXBP <u>Read More</u> SKU: Price: ₹46,000.00 Categories: Exhausts

#### **Product Description**

Mivv GP Pro Black Inox Stainless Steel Exhaust Slip On KT.025.LXBP