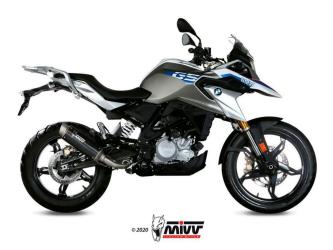

### Mivv GP Pro Steel Black Full System Exhaust BMW G 310 GS

B.035.LXBP <u>Read More</u> **SKU: Price:** ₹50,000.00 **Categories:** Exhausts

#### **Product Description**

Mivv GP Pro Steel Black Full System Exhaust

#### B.035.LXBP

Made to improve the aesthetics, sound and performance of the bike, the Mivv exhaust system is born from the utmost attention to design, with the aim of satisfying those who want to stand out, even through the look of their bike. GP PRO shows a semi-artisan TIG welding, a compact and essential design and an aggressive sound. Inspired by the world of racing, the exhaust pipe is equipped with a removable protective grille that hides the dB-killer. On the terminal there is the characteristic Mivv logo realized by laser. It is characterized by a central body in black stainless steel with a "Black Satin" brushed effect, obtained with a special coloring process that gives the product a more aggressive look.