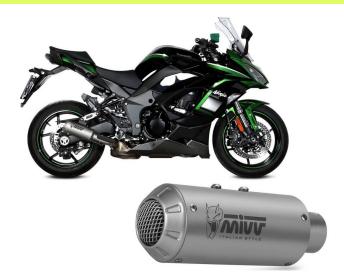

# Mivv GP Pro Black Steel Full System Exhaust Kawasaki Ninja 650 / Z 650

K.044.LXBP <u>Read More</u> **SKU: Price:** ₹70,000.00 **Categories:** Exhausts

#### **Product Description**

Mivv GP Pro Black Steel Full System Exhaust

K.044.LXBP

The Italian company Mivv manufactures exhausts for motorcycles since 1970 and what distinguishes it from other companies is their corporate responsibility: a very high level that lets them design and produce high-technology exhausts for motorcycle, designed and manufactured to meet the expectations of the riders themselves. The design of MIVV exhausts is a key component, which is why it is developed with specialized designers of the motorcycle sector. In addition to design, Mivv uses high-quality sound-absorbing materials, thus allowing a considerable reduction of noise and heat.

# Mivv GP Pro Carbon Full System Exhaust Kawasaki Ninja 650 / Z 650

K.044.L2P Read More SKU: Price: ₹75,000.00 Categories: Exhausts

#### **Product Description**

Mivv GP Pro Carbon Full System Exhaust

#### K.044.L2P

The Italian company Mivv manufactures exhausts for motorcycles since 1970 and what distinguishes it from other companies is their corporate responsibility: a very high level that lets them design and produce high-technology exhausts for motorcycle, designed and manufactured to meet the expectations of the riders themselves. The design of MIVV exhausts is a key component, which is why it is developed with specialized designers of the motorcycle sector. In addition to design, Mivv uses high-quality sound-absorbing materials, thus allowing a considerable reduction of noise and heat.

# Mivv GP Pro Titanium Full System Exhaust Kawasaki Ninja 650 / Z 650

K.044.L6P <u>Read More</u> **SKU: Price:** ₹75,000.00 **Categories:** <u>Exhausts</u>

#### **Product Description**

Mivv GP Pro Titanium Full System Exhaust

K.044.L6P

The Italian company Mivv manufactures exhausts for motorcycles since 1970 and what distinguishes it from other companies is their corporate responsibility: a very high level that lets them design and produce high-technology exhausts for motorcycle, designed and manufactured to meet the expectations of the riders themselves. The design of MIVV exhausts is a key component, which is why it is developed with specialized designers of the motorcycle sector. In addition to design, Mivv uses high-quality sound-absorbing materials, thus allowing a considerable reduction of noise and heat.

# Mivv Oval Titanium With Carbon Cap Full System Exhaust Kawasaki Ninja 650 / Z 650

K.044.L4C <u>Read More</u> **SKU: Price:** ₹75,000.00 **Categories:** <u>Exhausts</u>

#### **Product Description**

Mivv Oval Titanium With Carbon Cap Full System Exhaust

K.044.L4C The Italian company Mivv manufactures exhausts for motorcycles since 1970 and what distinguishes it from other companies is their corporate responsibility: a very high level that lets them design and produce high-technology exhausts for motorcycle, designed and manufactured to meet the expectations of the riders themselves. The design of MIVV exhausts is a key component, which is why it is developed with specialized designers of the motorcycle sector. In addition to design, Mivv uses high-quality sound-absorbing materials, thus allowing a considerable reduction of noise and heat.

# Mivv Sport Delta Race Steel Carbon Full System Exhaust Kawasaki Ninja 650 / Z 650

K.044.LDRX <u>Read More</u> **SKU: Price:** ₹75,000.00 **Categories:** Exhausts

#### **Product Description**

Mivv Sport Delta Race Steel Carbon Full System Exhaust

K.044.LDRX The Italian company Mivv manufactures exhausts for motorcycles since 1970 and what distinguishes it from other companies is their corporate responsibility: a very high level

that lets them design and produce high-technology exhausts for motorcycle, designed and manufactured to meet the expectations of the riders themselves. The design of MIVV exhausts is a key component, which is why it is developed with specialized designers of the motorcycle sector. In addition to design, Mivv uses high-quality sound-absorbing materials, thus allowing a considerable reduction of noise and heat.