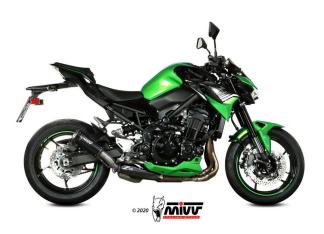

### Mivv Delta Race Black Steel Exhaust Slip On Kawasaki Z 900

K.052.LDRB <u>Read More</u> **SKU: Price:** ₹65,000.00 **Categories:** Exhausts

#### **Product Description**

Mivv Delta Race Black Steel Exhaust

K.052.LDRB Material: STEEL CARBON Made to improve the aesthetics, sound and performance of the bike, the slip-on Mivv exhaust system is born from the utmost attention to design, with the aim of satisfying those who want to stand out, even through the look of their bike. The DELTA RACE discharge is characterized by an exclusive shape that, through a gradual transformation, from conical becomes hexagonal. There are many details that make the style unique, like the 3K twill carbon pad; the perimeter band with double riveting; the inlet bushing machined from solid, to offer maximum coupling precision. On the terminal there is the characteristic Mivv logo realized by laser. It is characterized by a brushed stainless steel body with a pearled effect, obtained thanks to a special finishing process that gives the product an inimitable look.