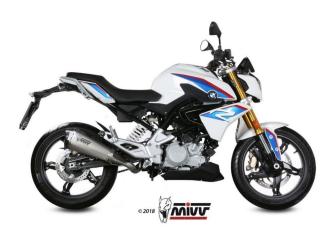

### Mivv GP Pro Black Steel Full System Exhaust BMW G 310 R

B.032.L6P <u>Read More</u> SKU: Price: ₹59,000.00 Categories: Exhausts

#### **Product Description**

Mivv GP Pro Titanium Full System Exhaust B.032.L6P Made to improve the aesthetics, sound and performance of the bike, the Mivv exhaust system is born from the utmost attention to design, with the aim of satisfying those who want to stand out, even through the look of their bike. GP PRO shows a semi-artisan TIG welding, a compact and essential design and an aggressive sound. Inspired by the world of racing, the exhaust pipe is equipped with a removable protective grille that hides the dB-killer. On the terminal there is the characteristic Mivv logo realized by laser. It is characterized by a central body in black stainless steel with a "Black Satin" brushed effect, obtained with a special coloring process that gives the product a more aggressive look.

# Mivv GP Pro Black Steel Full System Exhaust BMW G 310 R

B.032.LXBP <u>Read More</u> **SKU: Price:** ₹47,000.00 **Categories:** Exhausts

### **Product Description**

Mivv GP Pro Black Steel Full System Exhaust B.032.LXBP Made to improve the aesthetics, sound and performance of the bike, the Mivv exhaust system is born from the utmost attention to design, with the aim of satisfying those who want to stand out, even through the look of their bike. GP PRO shows a semi-artisan TIG welding, a compact and essential design and an aggressive sound. Inspired by the world of racing, the exhaust pipe is equipped with a removable protective grille that hides the dB-killer. On the terminal there is the characteristic Mivv logo realized by laser. It is characterized by a central body in black stainless steel with a "Black Satin" brushed effect, obtained with a special coloring process that gives the product a more aggressive look.