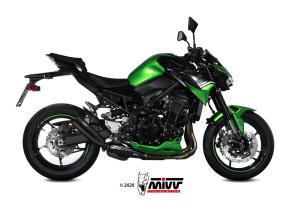

## Mivv GP Pro Black Steel Exhaust Slip On Kawasaki Z 900

K.052.LXBP <u>Read More</u> **SKU: Price:** ₹44,000.00 **Categories:** <u>Exhausts</u>

#### **Product Description**

Mivv GP Pro Black Steel Exhaust

K.052.LXBP Material : Black Steel Made to improve the aesthetics, sound and performance of the bike, the slip-on Mivv exhaust system is born from the utmost attention to design, with the aim of satisfying those who want to stand out, even through the look of their bike. GP PRO shows a semi-artisan TIG welding, a compact and essential design and an aggressive sound. Inspired by the world of racing, the exhaust pipe is equipped with a removable protective grille that hides the dB-killer. On the terminal there is the characteristic Mivv logo realized by laser. It is characterized by a central body in carbon with a glossy finish. It is the ideal product for those who demand top looks and technology.