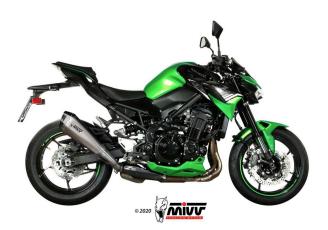

# Mivv Double Gun Black Steel Exhaust Slip On Kawasaki Z 900

K.052.SDGB <u>Read More</u> **SKU: Price:** ₹34,000.00 **Categories:** Exhausts

### **Product Description**

Mivv Double Gun Black Steel Exhaust

K.052.SDGB Exhaust's material: STAINLESS STEEL BLACK Made to improve the aesthetics, sound and performance of the bike, the Mivv slip-on exhaust comes from the utmost attention to design, with the aim of satisfying those who want to stand out, also through the look of their motorbike. DOUBLE GUN BLACK is a very light, essential and full of character product. Aggressive and very short, it is entirely made of black stainless steel with a "Black Moon" effect, obtained thanks to a special ceramic-based painting process that gives the product a more aggressive look.

### Mivv Double Gun Titanium Exhaust Slip On Kawasaki Z 900

K.052.SDG <u>Read More</u> **SKU: Price:** ₹37,500.00 **Categories:** Exhausts

### **Product Description**

Mivv Double Gun Titanium Exhaust

K.052.SDG Exhaust's material: TITANIUM Made to improve the aesthetics, sound and performance of the bike, the Mivv slip-on exhaust comes from the utmost attention to design, with the aim of satisfying those who want to stand out, also through the look of their motorbike. DOUBLE GUN BLACK is a very light, essential and full of character product. Aggressive and very short, it is entirely made of black stainless steel with a "Black Moon" effect, obtained thanks to a special ceramic-based painting process that gives the product a more aggressive look.

## Mivv GP Pro Carbon Exhaust Slip On Kawasaki Z 900

K.052.L2P <u>Read More</u> **SKU: Price:** ₹50,000.00 **Categories:** Exhausts

#### **Product Description**

Mivv GP Pro Carbon Exhaust

K.052.L2P Material : Carbon Made to improve the aesthetics, sound and performance of the bike, the slip-on Mivv exhaust system is born from the utmost attention to design, with the aim of satisfying those who want to stand out, even through the look of their bike. GP PRO shows a semi-artisan TIG welding, a compact and essential design and an aggressive sound. Inspired by the world of racing, the exhaust pipe is equipped with a removable protective grille that hides the dB-killer. On the terminal there is the characteristic Mivv logo realized by laser. It is characterized by a central body in carbon with a glossy finish. It is the ideal product for those who demand top looks and technology.

## Mivv GP Pro Titanium Exhaust Slip On Kawasaki Z 900

K.052.L6P <u>Read More</u> **SKU: Price:** ₹50,000.00 **Categories:** Exhausts

#### **Product Description**

Mivv GP Pro Titanium Exhaust

K.052.L6P Material : Titanium Made to improve the aesthetics, sound and performance of the bike, the slip-on Mivv exhaust system is born from the utmost attention to design, with the aim of satisfying those who want to stand out, even through the look of their bike. GP PRO shows a semi-artisan TIG welding, a compact and essential design and an aggressive sound. Inspired by the world of racing, the exhaust pipe is equipped with a removable protective grille that hides the dB-killer. On the terminal there is the characteristic Mivv logo realized by laser. It is characterized by a central body in carbon with a glossy finish. It is the ideal product for those who demand top looks and technology.

## Mivv MK3 Black Steel Exhaust Slip On Kawasaki Z 900

K.052.LM3B <u>Read More</u> **SKU: Price:** ₹34,200.00 **Categories:** Exhausts

#### **Product Description**

Mivv MK3 Black Steel Exhaust

K.052.LM3B Exhaust's material: STEEL BLACK Made to improve the aesthetics, sound and performance of the bike, the Mivv slip-on exhaust comes from the utmost attention to design, with the aim of satisfying those who want to stand out, also through the look of their motorbike. The MK3 line, the result of experience gained in the Moto3 and Moto2 World Championships, is the perfect synthesis between performance and technology. With a design similar to the exhausts made for the World Championship, the MK3 terminal offers compact dimensions and the ability to release the captivating MIVV sound. The Carbon version is characterized by a central body in glossy carbon which, together with the protective grille on the exit pad, gives the product a particularly high tech look.

### Mivv MK3 Carbon Exhaust Slip On Kawasaki Z 900

K.052.LM3C <u>Read More</u> **SKU: Price:** ₹36,000.00 **Categories:** Exhausts

### **Product Description**

Mivv MK3 Carbon Exhaust

K.052.LM3C Exhaust's material: CARBON Made to improve the aesthetics, sound and performance of the bike, the Mivv slip-on exhaust comes from the utmost attention to design, with the aim of satisfying those who want to stand out, also through the look of their motorbike. The MK3 line, the result of experience gained in the Moto3 and Moto2 World Championships, is the perfect synthesis between performance and technology. With a design similar to the exhausts made for the World Championship, the MK3 terminal offers compact dimensions and the ability to release the captivating MIVV sound. The Carbon version is characterized by a central body in glossy carbon which, together with the protective grille on the exit pad, gives the product a particularly high tech look.

# Mivv MK3 Stainless Steel Exhaust Slip On Kawasaki Z 900

K.052.LM3X <u>Read More</u> **SKU: Price:** ₹31,500.00

Categories: Exhausts

### **Product Description**

Mivv MK3 Stainless Steel Exhaust

K.052.LM3X Exhaust's material: STAINLESS STEEL Made to improve the aesthetics, sound and performance of the bike, the Mivv slip-on exhaust comes from the utmost attention to design, with the aim of satisfying those who want to stand out, also through the look of their motorbike. The MK3 line, the result of experience gained in the Moto3 and Moto2 World Championships, is the perfect synthesis between performance and technology. With a design similar to the exhausts made for the World Championship, the MK3 terminal offers compact dimensions and the ability to release the captivating MIVV sound. The Carbon version is characterized by a central body in glossy carbon which, together with the protective grille on the exit pad, gives the product a particularly high tech look.

### Mivv Suono Stainless Steel Exhaust Slip On Kawasaki Z 900

K.052.L7 <u>Read More</u> **SKU: Price:** ₹53,000.00 **Categories:** Exhausts

### **Product Description**

Mivv Suono Stainless Steel Exhaust Slip On

K.052.L7 Material : STEEL-CARBON Made to improve the aesthetics, sound and performance of the bike, the Mivv slip-on exhaust comes from the utmost attention to design, with the aim of satisfying those who want to stand out, also through the look of their motorbike. The SOUND line is the perfect synthesis between aesthetics, innovation and applied technology. When designing it, the best materials were chosen to ensure maximum lightness to the product. Completely made of brushed stainless steel resistant to high temperatures, this silencer is ideal for lovers of two wheels who do not want to give up on design.

### Mivv Suono Steel Black Exhaust Slip On Kawasaki Z 900

K.052.L9 <u>Read More</u> **SKU: Price:** ₹58,500.00 **Categories:** Exhausts

#### **Product Description**

Mivv Suono Steel Black Exhaust

K.052.L9 Material : BLACK STAINLESS STEEL Made to improve the aesthetics, sound and performance of the bike, the Mivv slip-on exhaust comes from the utmost attention to design, with the aim of satisfying those who want to stand out, also through the look of their motorbike. The SOUND line is the perfect synthesis between aesthetics, innovation and applied technology. When designing it, the best materials were chosen to ensure maximum lightness to the product. Completely made of brushed stainless steel resistant to high temperatures, this silencer is ideal for lovers of two wheels who do not want to give up on design.