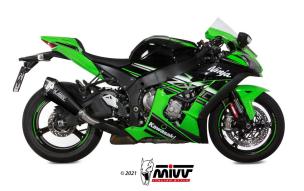

# Lanesplit Mivv Exhaust Full System Kawasaki Ninja 300

74.K.036.LXS
<a href="https://www.selicology.com">Read More</a>
SKU:
Price: ₹75,000.00
Categories: Exhausts

#### **Product Description**

**The Lanesplit by Mivv full system exhaust is a special collaboration for the first time ever in India!** 74.K.036.LXS The exhaust has been custom designed by Mivv solely for Lanesplit. It is sold only in India for the Kawasaki Ninja 300 spec bike and it improves the look, sound and performance of the bike. It is ideal for those who want to stand out on the road. The GP exhaust is a short, round-shaped silencer with removable dB-killer, inspired by racing bikes. It is made of stainless steel with a brushed finish. It was created by Mivv engineers, sales and marketing teams, the Italy distributor and Lanesplit team. We are proud to be the first and only Indian company to team up with one of Italy's most prestigious exhaust manufacturers to offer this unique product to our Indian customers. The advantage of using this full system exhaust Power + 1 hp Torque + 0.30 Nm Weight - 1.70 kg