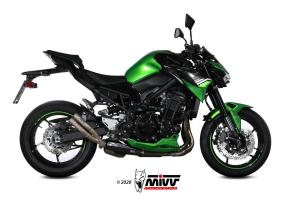

## Mivv GP Pro Carbon Exhaust Slip On Kawasaki Z 900

K.052.L2P <u>Read More</u> **SKU: Price:** ₹50,000.00 **Categories:** Exhausts

#### **Product Description**

Mivv GP Pro Carbon Exhaust

K.052.L2P Material : Carbon Made to improve the aesthetics, sound and performance of the bike, the slip-on Mivv exhaust system is born from the utmost attention to design, with the aim of satisfying those who want to stand out, even through the look of their bike. GP PRO shows a semi-artisan TIG welding, a compact and essential design and an aggressive sound. Inspired by the world of racing, the exhaust pipe is equipped with a removable protective grille that hides the dB-killer. On the terminal there is the characteristic Mivv logo realized by laser. It is characterized by a central body in carbon with a glossy finish. It is the ideal product for those who demand top looks and technology.