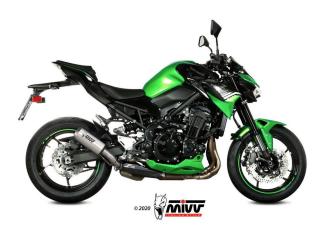

### Mivv Delta Race Black Steel Exhaust Slip On Kawasaki Z 900

K.052.LDRB <u>Read More</u> **SKU: Price:** ₹65,000.00 **Categories:** Exhausts

#### **Product Description**

Mivv Delta Race Black Steel Exhaust

K.052.LDRB Material: STEEL CARBON Made to improve the aesthetics, sound and performance of the bike, the slip-on Mivv exhaust system is born from the utmost attention to design, with the aim of satisfying those who want to stand out, even through the look of their bike. The DELTA RACE discharge is characterized by an exclusive shape that, through a gradual transformation, from conical becomes hexagonal. There are many details that make the style unique, like the 3K twill carbon pad; the perimeter band with double riveting; the inlet bushing machined from solid, to offer maximum coupling precision. On the terminal there is the characteristic Mivv logo realized by laser. It is characterized by a brushed stainless steel body with a pearled effect, obtained thanks to a special finishing process that gives the product an inimitable look.

# Mivv Delta Race Steel Exhaust Slip On Kawasaki Z 900

K.052.LDRX
Read More
SKU:
Price: ₹59,000.00
Categories: Exhausts

### **Product Description**

Mivv Delta Race Steel Exhaust

K.052.LDRX Material: STEEL CARBON Made to improve the aesthetics, sound and performance of the bike, the slip-on Mivv exhaust system is born from the utmost attention to design, with the aim of satisfying those who want to stand out, even through the look of their bike. The DELTA RACE discharge is characterized by an exclusive shape that, through a gradual transformation, from conical becomes hexagonal. There are many details that make the style unique, like the 3K twill carbon pad; the perimeter band with double riveting; the inlet bushing machined from solid, to offer maximum coupling precision. On the terminal there is the characteristic Mivv logo realized by laser. It is characterized by a brushed stainless steel body with a pearled effect, obtained thanks to a special finishing process that gives the product an

# Mivv Double Gun Black Steel Exhaust Slip On Kawasaki Z 900

K.052.SDGB <u>Read More</u> **SKU: Price:** ₹34,000.00 **Categories:** Exhausts

### **Product Description**

Mivv Double Gun Black Steel Exhaust

K.052.SDGB Exhaust's material: STAINLESS STEEL BLACK Made to improve the aesthetics, sound and performance of the bike, the Mivv slip-on exhaust comes from the utmost attention to design, with the aim of satisfying those who want to stand out, also through the look of their motorbike. DOUBLE GUN BLACK is a very light, essential and full of character product. Aggressive and very short, it is entirely made of black stainless steel with a "Black Moon" effect, obtained thanks to a special ceramic-based painting process that gives the product a more aggressive look.

### Mivv Double Gun Titanium Exhaust Slip On Kawasaki Z 900

K.052.SDG <u>Read More</u> **SKU: Price:** ₹37,500.00 **Categories:** Exhausts

### **Product Description**

Mivv Double Gun Titanium Exhaust

K.052.SDG Exhaust's material: TITANIUM Made to improve the aesthetics, sound and performance of the bike, the Mivv slip-on exhaust comes from the utmost attention to design, with the aim of satisfying those who want to stand out, also through the look of their motorbike. DOUBLE GUN BLACK is a very light, essential and full of character product. Aggressive and very short, it is entirely made of black stainless steel with a "Black Moon" effect, obtained thanks to a special ceramic-based painting process that gives the product a more aggressive look.

## Mivv GP Pro Black Steel Exhaust Slip On Kawasaki Z 900

K.052.LXBP <u>Read More</u> **SKU: Price:** ₹44,000.00 **Categories:** <u>Exhausts</u>

#### **Product Description**

Mivv GP Pro Black Steel Exhaust

K.052.LXBP Material : Black Steel Made to improve the aesthetics, sound and performance of the bike, the slip-on Mivv exhaust system is born from the utmost attention to design, with the aim of satisfying those who want to stand out, even through the look of their bike. GP PRO shows a semi-artisan TIG welding, a compact and essential design and an aggressive sound. Inspired by the world of racing, the exhaust pipe is equipped with a removable protective grille that hides the dB-killer. On the terminal there is the characteristic Mivv logo realized by laser. It is characterized by a central body in carbon with a glossy finish. It is the ideal product for those who demand top looks and technology.

## Mivv GP Pro Carbon Exhaust Slip On Kawasaki Z 900

K.052.L2P <u>Read More</u> **SKU: Price:** ₹50,000.00 **Categories:** Exhausts

#### **Product Description**

Mivv GP Pro Carbon Exhaust

K.052.L2P Material : Carbon Made to improve the aesthetics, sound and performance of the bike, the slip-on Mivv exhaust system is born from the utmost attention to design, with the aim of satisfying those who want to stand out, even through the look of their bike. GP PRO shows a semi-artisan TIG welding, a compact and essential design and an aggressive sound. Inspired by the world of racing, the exhaust pipe is equipped with a removable protective grille that hides the dB-killer. On the terminal there is the characteristic Mivv logo realized by laser. It is characterized by a central body in carbon with a glossy finish. It is the ideal product for those who demand top looks and technology.

## Mivv GP Pro Titanium Exhaust Slip On Kawasaki Z 900

K.052.L6P <u>Read More</u> **SKU: Price:** ₹50,000.00 **Categories:** Exhausts

#### **Product Description**

Mivv GP Pro Titanium Exhaust

K.052.L6P Material : Titanium Made to improve the aesthetics, sound and performance of the bike, the slip-on Mivv exhaust system is born from the utmost attention to design, with the aim of satisfying those who want to stand out, even through the look of their bike. GP PRO shows a semi-artisan TIG welding, a compact and essential design and an aggressive sound. Inspired by the world of racing, the exhaust pipe is equipped with a removable protective grille that hides the dB-killer. On the terminal there is the characteristic Mivv logo realized by laser. It is characterized by a central body in carbon with a glossy finish. It is the ideal product for those who demand top looks and technology.

## Mivv MK3 Black Steel Exhaust Slip On Kawasaki Z 900

K.052.LM3B <u>Read More</u> **SKU: Price:** ₹34,200.00 **Categories:** Exhausts

#### **Product Description**

Mivv MK3 Black Steel Exhaust

K.052.LM3B Exhaust's material: STEEL BLACK Made to improve the aesthetics, sound and performance of the bike, the Mivv slip-on exhaust comes from the utmost attention to design, with the aim of satisfying those who want to stand out, also through the look of their motorbike. The MK3 line, the result of experience gained in the Moto3 and Moto2 World Championships, is the perfect synthesis between performance and technology. With a design similar to the exhausts made for the World Championship, the MK3 terminal offers compact dimensions and the ability to release the captivating MIVV sound. The Carbon version is characterized by a central body in glossy carbon which, together with the protective grille on the exit pad, gives the product a particularly high tech look.

### Mivv MK3 Carbon Exhaust Slip On Kawasaki Z 900

K.052.LM3C <u>Read More</u> **SKU: Price:** ₹36,000.00 **Categories:** Exhausts

### **Product Description**

Mivv MK3 Carbon Exhaust

K.052.LM3C Exhaust's material: CARBON Made to improve the aesthetics, sound and performance of the bike, the Mivv slip-on exhaust comes from the utmost attention to design, with the aim of satisfying those who want to stand out, also through the look of their motorbike. The MK3 line, the result of experience gained in the Moto3 and Moto2 World Championships, is the perfect synthesis between performance and technology. With a design similar to the exhausts made for the World Championship, the MK3 terminal offers compact dimensions and the ability to release the captivating MIVV sound. The Carbon version is characterized by a central body in glossy carbon which, together with the protective grille on the exit pad, gives the product a particularly high tech look.

# Mivv MK3 Stainless Steel Exhaust Slip On Kawasaki Z 900

K.052.LM3X <u>Read More</u> **SKU: Price:** ₹31,500.00

Categories: Exhausts

### **Product Description**

Mivv MK3 Stainless Steel Exhaust

K.052.LM3X Exhaust's material: STAINLESS STEEL Made to improve the aesthetics, sound and performance of the bike, the Mivv slip-on exhaust comes from the utmost attention to design, with the aim of satisfying those who want to stand out, also through the look of their motorbike. The MK3 line, the result of experience gained in the Moto3 and Moto2 World Championships, is the perfect synthesis between performance and technology. With a design similar to the exhausts made for the World Championship, the MK3 terminal offers compact dimensions and the ability to release the captivating MIVV sound. The Carbon version is characterized by a central body in glossy carbon which, together with the protective grille on the exit pad, gives the product a particularly high tech look.

### Mivv Suono Stainless Steel Exhaust Slip On Kawasaki Z 900

K.052.L7 <u>Read More</u> **SKU: Price:** ₹53,000.00 **Categories:** Exhausts

### **Product Description**

Mivv Suono Stainless Steel Exhaust Slip On

K.052.L7 Material : STEEL-CARBON Made to improve the aesthetics, sound and performance of the bike, the Mivv slip-on exhaust comes from the utmost attention to design, with the aim of satisfying those who want to stand out, also through the look of their motorbike. The SOUND line is the perfect synthesis between aesthetics, innovation and applied technology. When designing it, the best materials were chosen to ensure maximum lightness to the product. Completely made of brushed stainless steel resistant to high temperatures, this silencer is ideal for lovers of two wheels who do not want to give up on design.

### Mivv Suono Steel Black Exhaust Slip On Kawasaki Z 900

K.052.L9 <u>Read More</u> **SKU: Price:** ₹58,500.00 **Categories:** Exhausts

#### **Product Description**

Mivv Suono Steel Black Exhaust

K.052.L9 Material : BLACK STAINLESS STEEL Made to improve the aesthetics, sound and performance of the bike, the Mivv slip-on exhaust comes from the utmost attention to design, with the aim of satisfying those who want to stand out, also through the look of their motorbike. The SOUND line is the perfect synthesis between aesthetics, innovation and applied technology. When designing it, the best materials were chosen to ensure maximum lightness to the product. Completely made of brushed stainless steel resistant to high temperatures, this silencer is ideal for lovers of two wheels who do not want to give up on design.