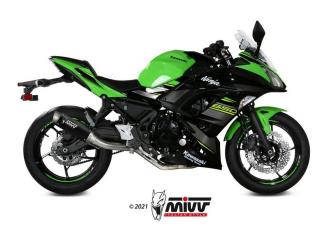

# Mivv GP Pro Black Steel Full System Exhaust Kawasaki Ninja 650 / Z 650

K.044.LXBP <u>Read More</u> **SKU: Price:** ₹70,000.00 **Categories:** Exhausts

#### **Product Description**

Mivv GP Pro Black Steel Full System Exhaust

K.044.LXBP

The Italian company Mivv manufactures exhausts for motorcycles since 1970 and what distinguishes it from other companies is their corporate responsibility: a very high level that lets them design and produce high-technology exhausts for motorcycle, designed and manufactured to meet the expectations of the riders themselves. The design of MIVV exhausts is a key component, which is why it is developed with specialized designers of the motorcycle sector. In addition to design, Mivv uses high-quality sound-absorbing materials, thus allowing a considerable reduction of noise and heat.