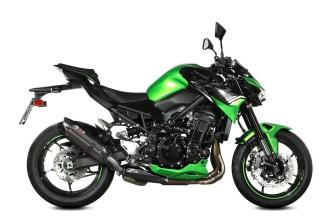

## Mivv GP Pro Carbon Exhaust Slip On Kawasaki Z 900

K.052.L2P <u>Read More</u> **SKU: Price:** ₹50,000.00 **Categories:** Exhausts

#### **Product Description**

Mivv GP Pro Carbon Exhaust

K.052.L2P Material : Carbon Made to improve the aesthetics, sound and performance of the bike, the slip-on Mivv exhaust system is born from the utmost attention to design, with the aim of satisfying those who want to stand out, even through the look of their bike. GP PRO shows a semi-artisan TIG welding, a compact and essential design and an aggressive sound. Inspired by the world of racing, the exhaust pipe is equipped with a removable protective grille that hides the dB-killer. On the terminal there is the characteristic Mivv logo realized by laser. It is characterized by a central body in carbon with a glossy finish. It is the ideal product for those who demand top looks and technology.