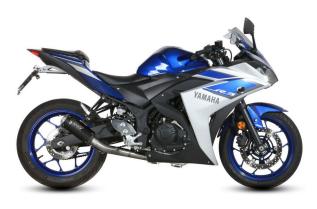

# Mivv Power Steel MK3 Black Full System Exhaust Yamaha YZF R3

X.YA.0008.SM3B <u>Read More</u> SKU: Price: ₹54,500.00 Categories: Exhausts

#### **Product Description**

Mivv Power Steel MK3 Black Full System Exhaust X.YA.0008.SM3B Made to improve the aesthetics, sound and performance of the bike, the slip-on Mivv exhaust system is born from the utmost attention to design, with the aim of satisfying those who want to stand out, even through the look of their bike. The MK3 line, the result of the experience acquired in the Moto3 and Moto2 World Championships, is the perfect synthesis between performance and technology. Similar in design to the exhausts made for the World Championship, the MK3 terminal offers compact dimensions and the ability to release the captivating MIVV sound.