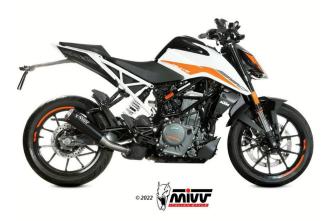

### Mivv GP Pro Black Inox Stainless Steel Exhaust Slip On KTM Duke 390

KT.025.LXBP <u>Read More</u> SKU: Price: ₹46,000.00 Categories: Exhausts

#### **Product Description**

Mivv GP Pro Black Inox Stainless Steel Exhaust Slip On KT.025.LXBP