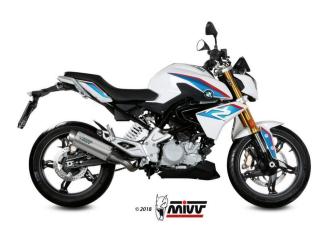

# Lanesplit Mivv Exhaust Full System Kawasaki Ninja 300

74.K.036.LXS
<a href="https://www.selicology.com">Read More</a>
SKU:
Price: ₹75,000.00
Categories: Exhausts

#### **Product Description**

**The Lanesplit by Mivv full system exhaust is a special collaboration for the first time ever in India!** 74.K.036.LXS The exhaust has been custom designed by Mivv solely for Lanesplit. It is sold only in India for the Kawasaki Ninja 300 spec bike and it improves the look, sound and performance of the bike. It is ideal for those who want to stand out on the road. The GP exhaust is a short, round-shaped silencer with removable dB-killer, inspired by racing bikes. It is made of stainless steel with a brushed finish. It was created by Mivv engineers, sales and marketing teams, the Italy distributor and Lanesplit team. We are proud to be the first and only Indian company to team up with one of Italy's most prestigious exhaust manufacturers to offer this unique product to our Indian customers. The advantage of using this full system exhaust Power + 1 hp Torque + 0.30 Nm Weight - 1.70 kg