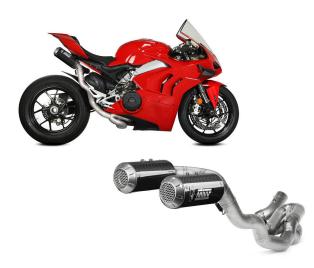

# Lanesplit Mivv Exhaust Full System Kawasaki Ninja 300

74.K.036.LXS
<a href="https://www.selicology.com">Read More</a>
SKU:
Price: ₹75,000.00
Categories: Exhausts

#### **Product Description**

**The Lanesplit by Mivv full system exhaust is a special collaboration for the first time ever in India!** 74.K.036.LXS The exhaust has been custom designed by Mivv solely for Lanesplit. It is sold only in India for the Kawasaki Ninja 300 spec bike and it improves the look, sound and performance of the bike. It is ideal for those who want to stand out on the road. The GP exhaust is a short, round-shaped silencer with removable dB-killer, inspired by racing bikes. It is made of stainless steel with a brushed finish. It was created by Mivv engineers, sales and marketing teams, the Italy distributor and Lanesplit team. We are proud to be the first and only Indian company to team up with one of Italy's most prestigious exhaust manufacturers to offer this unique product to our Indian customers. The advantage of using this full system exhaust Power + 1 hp Torque + 0.30 Nm Weight - 1.70 kg