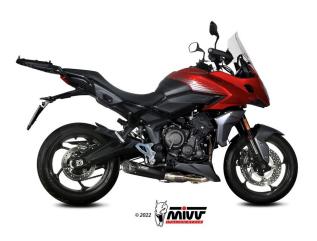

# Mivv X-M5 Black Inox Full System Exhaust Triumph Tiger Sport 660

T.024.SC5B <u>Read More</u> **SKU: Price:** ₹95,300.00 **Categories:** Exhausts

#### **Product Description**

Mivv X-M5 Black Inox Full System Exhaust

T.024.SC5B

Made to improve the aesthetics, sound and performance of the motorcycle, the Mivv slip-on exhaust comes from the utmost attention to design, with the aim of satisfying those who want to stand out, even through the look of their bike. The Mivv X-M5 line, the result of the experience acquired in the MotoGP, Moto2 and Moto3 world championships, is the perfect synthesis between racing style and performance. With a design inspired by the exhausts made for the MotoGP world championship, the X-M5 muffler has a conical shape and compact dimensions capable of releasing the captivating MIVV sound. It features a 3K twill carbon end cap and is equipped with a removable protective grille that hides the dB-killer. The Black version is characterized by a central body in black 304 stainless steel with a "Black Moon" effect, a finish obtained thanks to a special ceramic-based painting process.