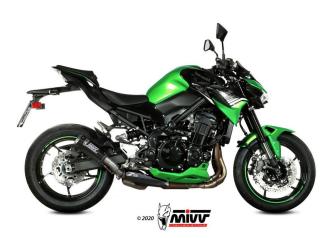

# Mivv Double Gun Black Steel Exhaust Slip On Kawasaki Z 900

K.052.SDGB <u>Read More</u> **SKU: Price:** ₹34,000.00 **Categories:** Exhausts

### **Product Description**

Mivv Double Gun Black Steel Exhaust

K.052.SDGB Exhaust's material: STAINLESS STEEL BLACK Made to improve the aesthetics, sound and performance of the bike, the Mivv slip-on exhaust comes from the utmost attention to design, with the aim of satisfying those who want to stand out, also through the look of their motorbike. DOUBLE GUN BLACK is a very light, essential and full of character product. Aggressive and very short, it is entirely made of black stainless steel with a "Black Moon" effect, obtained thanks to a special ceramic-based painting process that gives the product a more aggressive look.