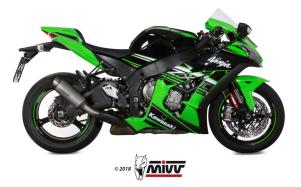

# Mivv GP Delta Race Carbon Exhaust Slip On Kawasaki ZX 10R

K.042.LDRC <u>Read More</u> **SKU: Price:** ₹75,500.00 **Categories:** Exhausts

### **Product Description**

Mivv Delta Race Carbon Exhaust Slip on K.042.LDRC