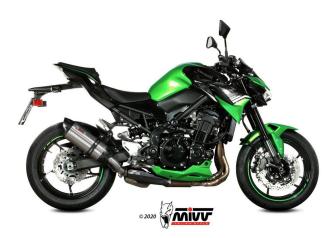

### Mivv Delta Race Black Steel Exhaust Slip On Kawasaki Z 900

K.052.LDRB <u>Read More</u> **SKU: Price:** ₹65,000.00 **Categories:** Exhausts

#### **Product Description**

Mivv Delta Race Black Steel Exhaust

K.052.LDRB Material: STEEL CARBON Made to improve the aesthetics, sound and performance of the bike, the slip-on Mivv exhaust system is born from the utmost attention to design, with the aim of satisfying those who want to stand out, even through the look of their bike. The DELTA RACE discharge is characterized by an exclusive shape that, through a gradual transformation, from conical becomes hexagonal. There are many details that make the style unique, like the 3K twill carbon pad; the perimeter band with double riveting; the inlet bushing machined from solid, to offer maximum coupling precision. On the terminal there is the characteristic Mivv logo realized by laser. It is characterized by a brushed stainless steel body with a pearled effect, obtained thanks to a special finishing process that gives the product an inimitable look.