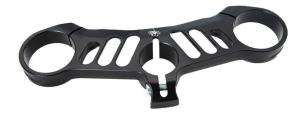

## Spider Top Triple Clamp Ducati V4 / S

50.D279 <u>Read More</u> SKU: Price: ₹52,000.00 Categories: Triple Clamp

#### Spider Top Triple Clamp

50.D279 Material: Billet aluminum Color: Black Upper steering plate made of aluminum, machined from solid material with subsequent black anodization. Removable brake fluid reservoir support. All hardware needed for assembly is included in the price. Fixing holes for

### OEM half handlebars or dedicated Spider half handlebars.