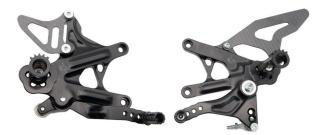

# Spider Adjustable Rearsets Kawasaki ZX 10R

MUE2-S03-B <u>Read More</u> **SKU: Price:** ₹60,000.00 **Categories:** Rearsets

#### **Product Description**

Spider Adjustable Rearsets 10.K113.B Color: Black Gearbox type: Standard All Spider branded products are made in Italy with high quality material through a careful and scrupulous design process. The Spider footpegs are made in collaboration with partner teams and their riders to guarantee the best possible feeling, keeping the supports rigid and gear changes fluid. Rear footrests with side plates, made of Ergal 7075 machined from solid. Technical features: - Adjustable footrests, machined from solid anodized aluminum - Monobloc structure to guarantee rigidity and ease of assembly - Normal gearshift ONLY - Carbon heel guards - The levers are mounted on ball bearings for perfect operation in every situation - Different gear configurations, allowing you to decide the hardness