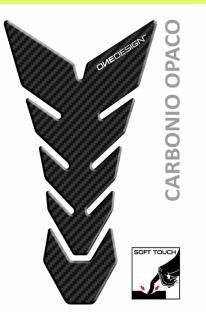

# **One Design Tank Pad**

CGAN135P
Read More
SKU: Tank pad
Price: ₹2,500.00
Categories: Tank Pad

# **Product Description**

One Design Tank Pad CGAN135P **Product Detail** Tank protector suitable for medium and large tanks. The protector differentiates itself for its unmistakable matt effect and soft touch sensation. The material protects the tank against scratches from jacket zippers, belt buckles, buttons and clothes. Color: Matt Black Carbon Material: Sponge Dimensions: 134 x 230 mm