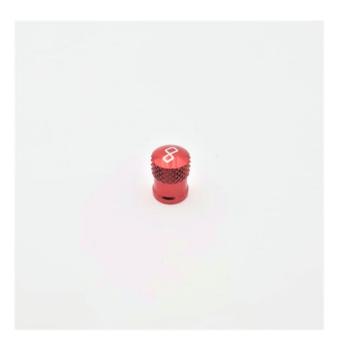

## Lightech Aluminum Wheel Valve Cap Red - All BMW Models

VALROS
Read More
SKU:
Price: ₹400.00
Categories: Accessories, Valve Caps

#### **Product Description**

VALROS Wheel valve cap aluminum - Red color Make your wheels look different with Lightech Aluminum metal valve caps. Universal fit and lasts longer than the plastic caps. Individually sold - buy a pair for front and rear wheels