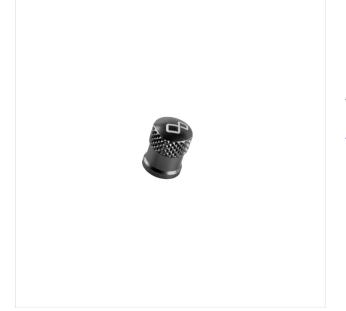

## Lightech Aluminum Wheel Valve Cap Black - All BMW Models

VALNER
Read More
SKU:
Price: ₹400.00
Categories: Accessories, Valve Caps

### **Product Description**

VALROS Wheel valve cap aluminum - Black color Make your wheels look different with Lightech Aluminum metal valve caps. Universal fit and lasts longer than the plastic caps. Individually sold - buy a pair for front and rear wheels