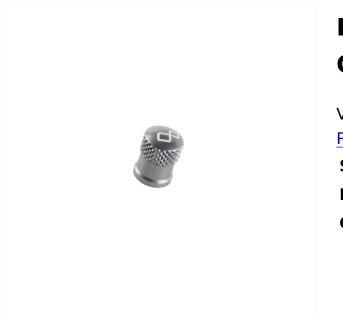

## Lightech Aluminum Wheel Valve Cap Silver - All BMW Models

VALSIL
Read More
SKU:
Price: ₹400.00
Categories: Accessories, Valve Caps

#### **Product Description**

VALSIL Wheel valve cap aluminum - Silver color Make your wheels look different with Lightech Aluminum metal valve caps. Universal fit and lasts longer than the plastic caps. Individually sold - buy a pair for front and rear wheels