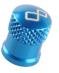

# Lightech Aluminum Wheel Valve Cap Cobalt - All BMW Models

VALCOB <u>Read More</u> SKU: Price: ₹400.00 Categories: Accessories, Valve Caps

#### **Product Description**

VALROS Wheel valve cap aluminum - Black color Make your wheels look different with Lightech Aluminum metal valve caps. Universal fit and lasts longer than the plastic caps. Individually sold - buy a pair for front and rear wheels