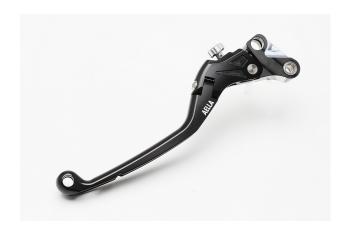

## **Product Description**

Aella Aluminum Billet Clutch Lever AE-59005

Presenting a rare and unique clutch lever that is only seen on the WSBK and MotoGP bikes. This unique clutch lever is hand built in Japan for race teams and is only available through Aella. Adopting aluminum contributes to weight reduction and improved looks, while the AELLA logo is engraved on the right side with a laser to casually appeal the brand. Fully adjustable lever allows more play for better clutch control and the lever folds up in case of a fall or drop. This is an unique product that is being offered for the first time in India through Lanesplit, Aella's brand partner.