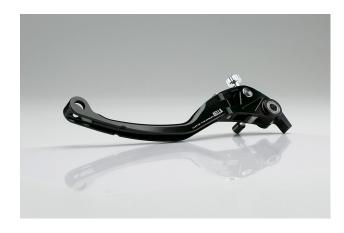

## **Product Description**

Aella Aluminum Billet Clutch Lever AE-59002

Presenting a rare and unique clutch lever that is only seen on the WSBK and MotoGP bikes. This unique clutch lever is hand built in Japan for race teams and is only available through Aella. Adopting aluminum contributes to weight reduction and improved looks, while the AELLA logo is engraved on the right side with a laser to casually appeal the brand. Fully adjustable lever allows more play for better clutch control and the lever folds up in case of a fall or drop. This is an unique product that is being offered for the first time in India through Lanesplit, Aella's brand partner.