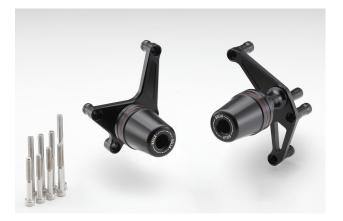

## **Product Description**

Aella Frame Slider AE-68140 Japan's most famous accessories and special parts company has teamed up with Lanesplit. Introducing Aella's frame sliders for the Ducati Monster 937. These are hand crafted in Japan. In the case of a conventional slider due to the shape of the frame, the left and right mounting heights will differ, but the new design has been made so that they are almost the same height. AELLA's unique taper shape makes it less likely to stick out, and the slider functions well while maintaining a clean impression. The frame slider suppresses damage caused by unexpected falls.