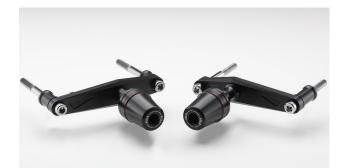

## **Product Description**

Aella Frame Slider AE-68139 Japan's most famous accessories and special parts company has teamed up with Lanesplit. Introducing Aella's frame sliders for the Kawasaki Ninja 1000. These are hand crafted in Japan. In the case of a conventional slider due to the shape of the frame, the left and right mounting heights will differ, but the new design has been made so that they are almost the same height. AELLA's unique taper shape makes it less likely to stick out, and the slider functions well while maintaining a clean impression.