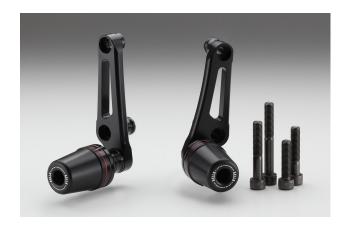

## **Product Description**

Aella Frame Slider AE-68134 Japan's most famous accessories and special parts company has teamed up with Lanesplit. Introducing Aella's frame sliders for the Kawasaki Ninja 1000. These are hand crafted in Japan. In the case of a conventional slider due to the shape of the frame, the left and right mounting heights will differ, but the new design has been made so that they are almost the same height. AELLA's unique taper shape makes it less likely to stick out, and the slider functions well while maintaining a clean impression.