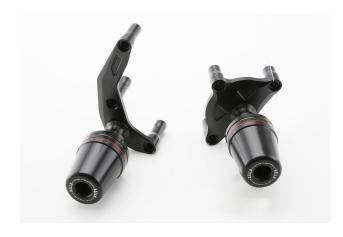

## **Product Description**

Aella Frame Slider AE-68160 Japan's most famous accessories and special parts company has teamed up with Lanesplit. Introducing Aella's frame sliders for the Triumph Street Triple 765. These are hand crafted in Japan. In the case of a conventional slider due to the shape of the frame, the left and right mounting heights will differ, but the new design has been made so that they are almost the same height. AELLA's unique taper shape makes it less likely to stick out, and the slider functions well while maintaining a clean impression. The frame slider suppresses damage caused by unexpected falls.