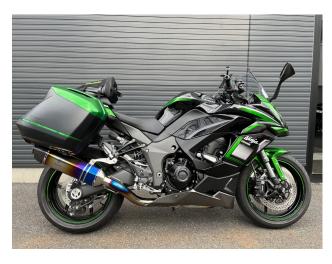

## Aella Titanium Full System Exhaust Kawasaki Ninja 1000 SX

AE-42026SC <u>Read More</u> **SKU: Price:** ₹200,000.00 **Categories:** Exhausts

## **Product Description**

Aella Titanium Full System Exhaust AE-42026SC AELLA original muffler produced in collaboration with "Earl's Gear". A new design titanium variant silencer is adopted for the silencer, and it is a carbon end only for AELLA. Titanium alloy is used for the muffler material, achieving a weight reduction of 10 kg without a sub-silencer. A muffler that realizes "increased power and torque" in the entire area. \* Note This product cannot be shared with the pannier case. (Pannier case usable model will be released soon)