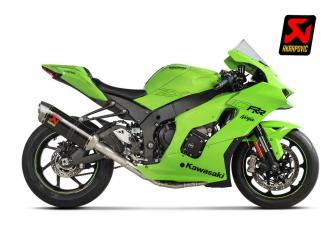

## **Product Description**

Akrapovic Carbon Fiber Exhaust Full System S-K10E10-RC This is a complete system constructed from high-grade, race-proven lightweight titanium alloys. It provides an impressive increase in power across the entire rev range while also improving torque delivery. The weight is decreased by over 6 kg. The system is finished with a hand-crafted carbon-fiber hexagonal muffler – inspired by Jonathan Rea's (Kawasaki Racing Team) World Superbike–winning machine. The power level has been increased with an extra 8.2 kW (11 HP), recorded on Akrapovič's in-house dyno with back-to-back tests of the Kawasaki with an Evolution Line (Titanium) exhaust and a Ninja ZX-10RR with a standard stock exhaust system. The exhaust delivers a unique, deep, sporty sound that enhances the system's sporty heritage. An optional aluminum muffler bracket is available to further complement the entire system. The bike's ECU must be remapped when the Evolution Line system is installed.