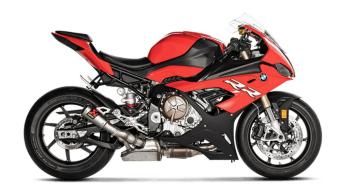

## **Product Description**

Akrapovic GP Style Titanium Slip On Exhaust S-B10SO11-CBT The GP Style Titanium Slip On Exhaust presents the first step in tuning exhaust systems. It is simple to install and replaces a standard terminal, offering the best compromise between price and performance. With the Akrapovic Slip-On system we have more power, the unmistakable deep and thundering Akrapovic sound, greater torque value and less weight. Each terminal is equipped with high-quality carbon fiber bottoms, also produced by Akrapovic.