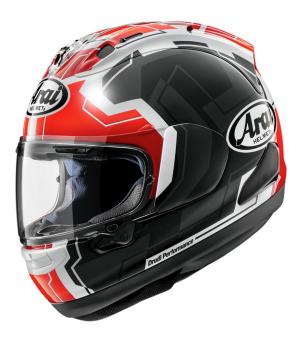

## Arai RX7X Rea SB2 - Japan exclusive model size L

Plus applicable GST <u>Read More</u> **SKU: Price:** ₹85,000.00 **Categories:** <u>Helmets</u>

## **Product Description**

The legendary brand **Arai** reveals the homologated full face fiber helmet the **RX7X Rea SB2**. The top range helmet par excellence, the **full face moto helmet Arai RX7X Rea** is the best in terms of protection and comfort, handcrafted construction, high-end interior and efficiency for the most demanding bikers!

The RX7X represents the summit of Arai's knowledge, experience and know-how in helmet technology. With a completely new PB-SNC<sup>2</sup> outer shell, the revolutionary VAS ("Variable Axis System") visor system and a significant increased smoother area around the temples, the RX7X offers the new benchmark in the premium helmet segment.