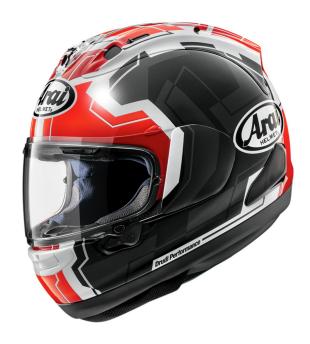

## **Product Description**

The legendary brand **Arai** reveals the homologated full face fiber helmet the **RX7X Rea SB2**. The top range helmet par excellence, the **full face moto helmet Arai RX7X Rea** is the best in terms of protection and comfort, handcrafted construction, high-end interior and efficiency for the most demanding bikers!

The RX7X represents the summit of Arai's knowledge, experience and know-how in helmet technology. With a completely new PB-SNC<sup>2</sup> outer shell, the revolutionary VAS ("Variable Axis System") visor system and a significant increased smoother area around the temples, the RX7X offers the new benchmark in the premium helmet segment.

This limited edition highly sought after model is exclusively available at Lanesplit We source only original Arai helmets directly from Japan.