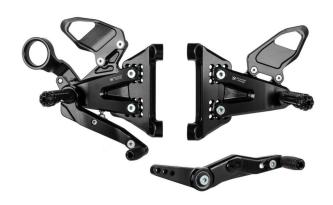

## **Product Description**

Bonamici Adjustable Rearsets B007 The rearsets are made entirely from solid material using numerical control machines (CNC) with 3D technology. The use of return springs integrates in the balls and bearings a sphere in place of the bronze bushes, completing the work by manufacturing an excellent product that also offers the most demanding pilots. These platforms can operate with normal and inverted (GP Shifter) gearboxes. Technical features:

- Possibility of adjustment in various positions
- Integrated brake lever return spring
- Off-center for millimeter adjustment of the brake lever position
- Adjustment of the pin point lever to change the millimeter
- Black anodizing
- Rubber toe cap
- Non-slip footrest