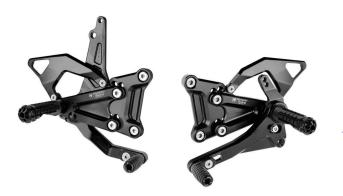

## **Product Description**

Bonamici Adjustable Rearsets K021 The rearsets are made entirely from solid material using numerical control machines (CNC) with 3D technology. The use of return springs integrates in the balls and bearings a sphere in place of the bronze bushes, completing the work by manufacturing an excellent product that also offers the most demanding pilots. These platforms can operate with normal and inverted (GP Shifter) gearboxes. Technical features:

- Possibility of adjustment in various positions
- Integrated brake lever return spring
- Off-center for millimeter adjustment of the brake lever position
- Adjustment of the pin point lever to change the millimeter
- Black anodizing
- Rubber toe cap
- Non-slip footrest