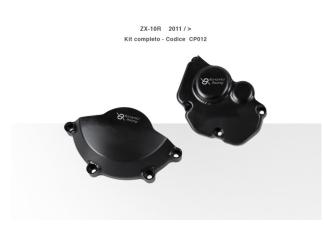

## Bonamici Clutch + Alternator Protector Kit Kawasaki ZX 10R (2022-24)

CP012 Read More SKU: Price: ₹31,200.00 Categories: Protectors

## **Product Description**

Bonamici Clutch + Alternator Protector Kit CP012 Color: Black Resistant and light protections that minimize damage during falls without affecting the weight of the bike. From the collaboration with the teams that run in the world superbike, the engine crankcase guards of Bonamici Racing are born. Made of high-strength aluminum alloy, machined from solid with CNC technology and finished with black anodizing, the kit perfectly protects the motorcycle's crankcase in the event of a fall. Bonamici Racing boasts the widest range of aluminum engine protections dedicated to the major sports bikes on the market.