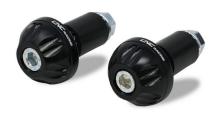

## **Product Description**

CNC Racing Blaze Handle Bar Ends

CM239B Color: Black Handlebar counterweights made from solid light alloy using CNC machines and subsequent surface anodization. The kit consists of two counterweights that give an eyecatching and racing aesthetic, eliminating the original plastic or iron ones. The kit comes with the necessary screws for mounting on all types of handlebars. On motorcycles equipped with standard handguards it will be necessary to remove them. The kit consists of 2 pieces.