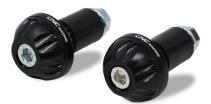

## **Product Description**

CNC Racing Blaze Handle Bar Ends

CM239B Color: Black Handlebar counterweights made from solid light alloy using CNC machines and subsequent surface anodization. The kit consists of two counterweights that give an eyecatching and racing aesthetic, eliminating the original plastic or iron ones. The kit comes with the necessary screws for mounting on all types of handlebars. On motorcycles equipped with standard handguards it will be necessary to remove them. The kit consists of 2 pieces.