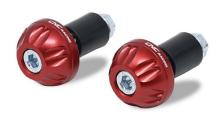

## **CNC Racing Blaze Red Handle Bar Ends Ducati all models**

CM239R

Read More

SKU:

**Price:** ₹5,000.00

Categories: Bar Ends

## **Product Description**

CNC Racing Blaze Handle Bar Ends

CM239R Color: Red Handlebar counterweights made from solid light alloy using CNC machines and subsequent surface anodization. The kit consists of two counterweights that give an eyecatching and racing aesthetic, eliminating the original plastic or iron ones. The kit comes with the necessary screws for mounting on all types of handlebars. On motorcycles equipped with standard handguards it will be necessary to remove them. The kit consists of 2 pieces.