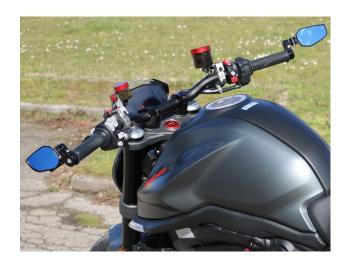

## **Product Description**

CNC Racing Evo Bar-end Mirror Pair MR711B + MR712B Bar-end rear view mirrors made entirely from solid light alloy with subsequent surface anodization. Compatible with most of the handlebars, original and not, through expansion mounting system (handlebar internal diameter  $\emptyset$  13.5 / 19 mm) or with M6 screw, supplied in the package; it can be mounted in high or low position. The CV001 U-bolt can be combined with the mirror on OEM Brembo pumps.