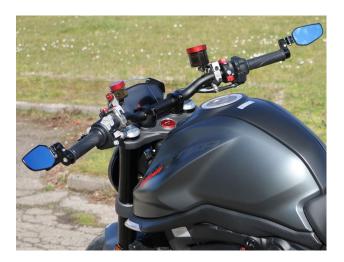

## **Product Description**

CNC Racing Evo Bar-end Mirror Pair MR711B + MR712B Bar-end rear view mirrors made entirely from solid light alloy with subsequent surface anodization. Compatible with most of the handlebars, original and not, through expansion mounting system (handlebar internal diameter Ø 13.5 / 19 mm) or with M6 screw, supplied in the package; it can be mounted in high or low position. The CV001 U-bolt can be combined with the mirror on OEM Brembo pumps. **UNIVERSAL PRODUCT: before purchasing, check the possibility of correct assembly at a specialized workshop**