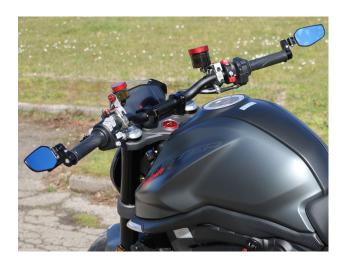

## **Product Description**

CNC Racing Evo Bar-end Mirror Pair MR711B + MR712B Bar-end rear view mirrors made entirely from solid light alloy with subsequent surface anodization. Compatible with most of the handlebars, original and not, through expansion mounting system (handlebar internal diameter  $\emptyset$  13.5 / 19 mm) or with M6 screw, supplied in the package; it can be mounted in high or low position. The CV001 U-bolt can be combined with the mirror on OEM Brembo pumps.