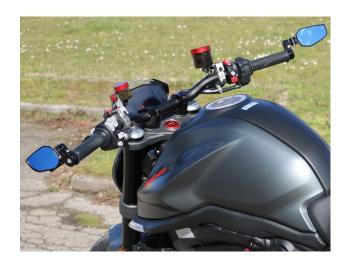

## **Product Description**

CNC Racing Evo Bar-end Mirror Pair MR711B + MR712B Bar-end rear view mirrors made entirely from solid light alloy with subsequent surface anodization. Compatible with most of the handlebars, original and not, through expansion mounting system (handlebar internal diameter Ø 13.5 / 19 mm) or with M6 screw, supplied in the package; it can be mounted in high or low position. The CV001 U-bolt can be combined with the mirror on OEM Brembo pumps.