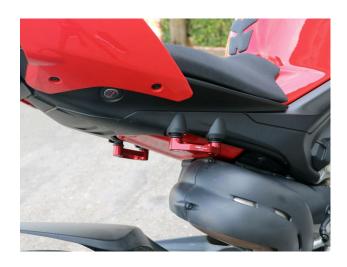

## **Product Description**

CNC Racing Passenger Footpeg Replacement Plates

ANY INFORMATION DO NOT HESITATE TO CONTACT US

PET52 Available colors: Black, Red Plates machined from solid by CNC machines with subsequent surface anodization. They allow you to cover the screw holes after removing the stroller footrest brackets, protecting them from water and debris; the design of the plates is also studied to provide an anchorage to the securing straps during transport. On the Panigale and on the Streetfighter E5 they can also be mounted as spacers on the footpegs to allow a more comfortable position for the passenger thanks to their height of 18.00 mm. **NOTE: The kit includes a pair of plates, screws and spacers for correct mounting in both modes.** N.B. The published image is purely indicative to demonstrate the quality of the product FOR