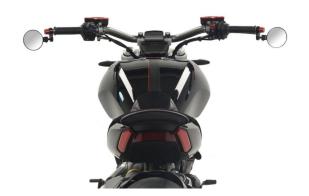

## **Product Description**

CNC Racing Rocket Bar-end Mirror Pair MR701B + MR702B Bar-end mirror, machined from light alloy billet and then given an anodized surface finish. The useful area extends on an 81mm diameter, to ensure the best possible visibility. The mirror can be fitted in either low or high position and is compatible with most handlebars, both original and non, with an expansion assembly system (handlebar internal diameter Ø 13.5/19 mm) or with a M6 screw, included in the package. It is suggested to purchase our Brembo master cylinder clamp CV001.