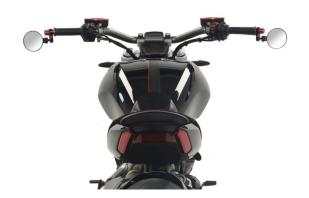

## **Product Description**

CNC Racing Rocket Bar-end Mirror Pair MR701B + MR702B Bar-end mirror, machined from light alloy billet and then given an anodized surface finish. The useful area extends on an 81mm diameter, to ensure the best possible visibility. The mirror can be fitted in either low or high position and is compatible with most handlebars, both original and non, with an expansion assembly system (handlebar internal diameter Ø 13.5/19 mm) or with a M6 screw, included in the package. It is suggested to purchase our Brembo master cylinder clamp CV001.