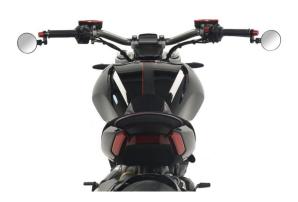

## CNC Racing Rocket Bar-end Mirror Pair Ducati all models

MR701B + MR702B <u>Read More</u> **SKU: Price:** ₹22,000.00 **Categories:** Mirrors

**Product Description** 

CNC Racing Rocket Bar-end Mirror Pair MR701B + MR702B Bar-end mirror, machined from light alloy billet and then given an anodized surface finish. The useful area extends on an 81mm diameter, to ensure the best possible visibility. The mirror can be fitted in either low or high position and is compatible with most handlebars, both original and non, with an expansion assembly system (handlebar internal diameter Ø 13.5/19 mm) or with a M6 screw, included in the package. It is suggested to purchase our Brembo master cylinder clamp CV001. **UNIVERSAL PRODUCT: before purchasing, check the possibility of correct assembly** 