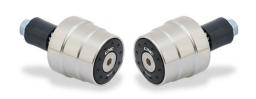

## CNC Racing Stainless Steel Silver Black Handle Bar Ends Ducati all models

CM431SB

Read More

SKU:

**Price:** ₹12,500.00

**Categories:** Bar Ends

## **Product Description**

CNC Racing Stainless Steel Dual Color Handle Bar Ends

CM431SB Color: Silver / Black Handlebar counterweights made from solid stainless steel using CNC machines. The external caps made of aluminum with subsequent colored anodization give an attractive aesthetic. The kit comes with rubber expanders of various sizes for mounting on all types of handlebars. On motorcycles equipped with standard handguards it will be necessary to remove them. The kit consists of 2 pieces, weighing 205 g each