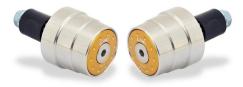

## **Product Description**

CNC Racing Stainless Steel Dual Color Handle Bar Ends

CM431SG Color: Silver / Gold Handlebar counterweights made from solid stainless steel using CNC machines. The external caps made of aluminum with subsequent colored anodization give an attractive aesthetic. The kit comes with rubber expanders of various sizes for mounting on all types of handlebars. On motorcycles equipped with standard handguards it will be necessary to remove them. The kit consists of 2 pieces, weighing 205 g each