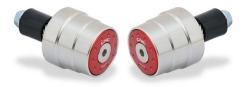

## CNC Racing Stainless Steel Silver Red Handle Bar Ends Kawasaki all models

CM431SR <u>Read More</u> **SKU: Price:** ₹12,500.00 **Categories:** <u>Bar Ends</u>

## **Product Description**

CNC Racing Stainless Steel Dual Color Handle Bar Ends

CM431SR Color: Silver / Red Handlebar counterweights made from solid stainless steel using CNC machines. The external caps made of aluminum with subsequent colored anodization give an attractive aesthetic. The kit comes with rubber expanders of various sizes for mounting on all types of handlebars. On motorcycles equipped with standard handguards it will be necessary to remove them. The kit consists of 2 pieces, weighing 205 g each