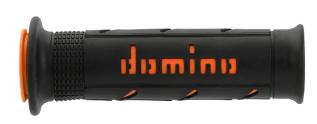

## **Domino Hand Grip A250**

A25041C4540B7-0 BLACK/ORANGE

Read More

SKU:

**Price:** ₹2,500.00

**Categories:** Grips

## **Product Description**

Domino Hand Grip A25041C4540B7-0 Domino produces a wide variety of grips for its own controls, designed for handlebars with diameter of 22 and 25.4 mm, for a range of motorcycles. Why use Domino? It is vital to know the precise feel of your throttle control, which allows tiny hand movements to channel the exact power you want from your motorbike. Domino is second to none in the art of motorcycle controls. This is why most European motorcycle manufactures choose Domino as original equipment.