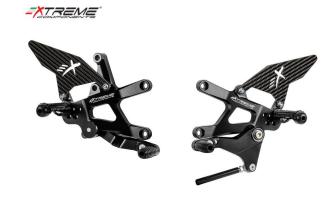

## **Product Description**

Extreme Components Carbon Adjustable Rearsets PED-GP EVO ZX1016C LCD ZX10 16B Gearbox type: Standard Thanks to the use of premium aluminum alloy and centesimal accuracy processes, the new rearsets are lighter (from 8% to 10% depending of the model) then our previous one, but maintaining the same torque resistance. Breaking points are predetermined thanks to the use of a specific software. Thanks to the use of new CNC machines, the new rearsets are totally machined from solid (lines of 0,8 mm) using 3D technology. The new hard anodization system makes the parts glossy and shiny and guarantee a better durability. The brake and shift levers are fully mounted on ball bearings in specific steel bushing to guarantee the best precision and long durability and now are supplied of a slide to have a micrometrical regulation of the front toe pegs and permit to the rider to find the best position on the motorbike. Both the front toe pegs (brake and shift) are now made in rubber to guarantee a better comfort and better grip as well. Technical features: - Lightweight - Machined from solid billet aluminum - Standard shifting - Plug & play - Micrometrical regulation of the toe pegs -Brake / shift toe pegs in rubber to guarantee a great comfort and grip as well - Predetermined breaking points in case of crash (to limit/avoid the risk of frame's damage) - Fully mounted on ball bearings in specific steel bushing - Hard anodized with shiny treatment