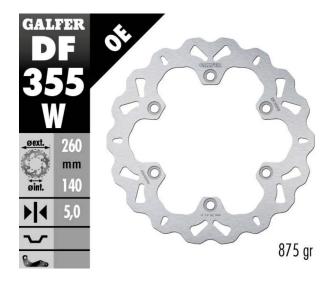

## Galfer Rear Brake Rotor WAVE FLOATING COMPLETE 260x5mm

The Disc Wave® represents the best example of research and development by Galfer. Laser cut, stainless steel and high carbon content. There is a direct application of competitive technology for any user. Direct replacement system that does not require brackets or any extra parts, it bolts just like a stock disc would. General features: – Lower weight of the unsprung masses. – More braking power. – Better heat dissipation. – Excellent resistance to corrosion. – Less tendency to warp. – Maintains cleaner the contact surface pad-disc. – Improve and personalize the motorcycle esthetic. – Anodized or chromed high resistance aluminium (7075 T6 – 6082 T6) or stainless steel (AISI 420) carrier. All Disc Wave® models with the same original disc size of the motorcycle are certified by TÜV (KBA no. 61147 / 61148).