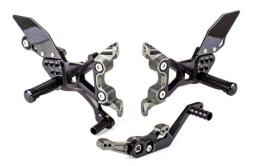

## **Product Description**

Gilles Adjustable Rearsets FXR-BM05-B Color: Black Gearbox type: Standard / Reverse Material: Aluminum Gilles Tooling rear sets deriving directly from the world of SBK. With a slim profile Racing system that faithfully follow the entire contour of the frame. With the footrests you will get a good closure of the knees and legs during the entry, the distance and the exit of the curve. The footpegs are rigid with a high level of grip for the best possible grip. The Gilles Tooling footpegs also offer the possibility of reversing the gearbox in order to provide a unique customization for each riding style. Adjustable up to 6 positions, including the original "0" position, in such a way as to provide the rider with a unique personalization of its kind. Finally, the shift platform can be adjusted to the Racing position where the travel is reduced to speed up the gear change. **NOTE: Inside the package there are the footrests, an instruction manual and all the small parts necessary for correct assembly.**