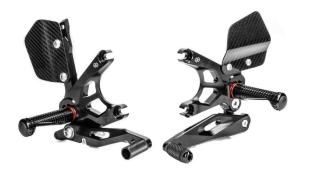

## **Product Description**

Gilles Adjustable Rearsets FXR-K07-B Color: Black Gearbox type: Standard / Reverse. Material: Aluminum A completely new generation of rear set systems. The MUE2 combines futuristic design with the highest quality workmanship and significantly easier foot plate position adjustment. Black anodized with contrasting color adjusters, which combine sportiness and aggressiveness in a single product. The positions of the footrests and the brake and gear levers can be freely adjusted according to your personalization criteria in three different positions. The footrests are positioned using a combination of sliding and rotating adjustments in a single point, making them extremely simple to modify. The footrests also provide the possibility to leave the standard gearbox or to reverse it to satisfy every type of need. The heel guards are fully carbon on both sides that define the design of the Gilles Tooling rear sets. Attention: For correct installation of the footrests, we recommend contacting a specialized workshop or an experienced and qualified mechanic. **NOTE: Inside the package there are two footrests, an instruction manual and all the small parts necessary for correct assembly.**