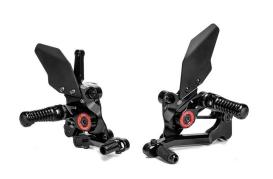

## **Product Description**

Gilles Adjustable Rearsets MUE2-S03-B Color: Black Gearbox type: Standard / Reverse Material: Aluminum The new generation of MUE2 footpegs combines a futuristic design with a very high quality of construction, together with a simplified adjustment system. Wide possibility of adjusting the position of the footrest and brake and gear levers. The position of the footrests is given by the combination of the rotation on the fixing pin (5 positions) and the positioning of the pin on a slide (4 positions) for a total of 20 positions. It is possible to choose between standard or reverse shifting only by varying the fastening of the gear shift. The brake and gear levers are mounted on double ball bearings for maximum freedom of movement. Finally, they are equipped with an ergal heel guard on both the brake and gear side.