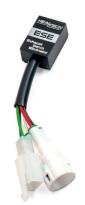

## **Product Description**

Healtech Exhaust Servo Eliminator HT-ESE-D02 Many bikes are equipped with exhaust valve controlled by servo motor. When making performance changes involving the replacement of the exhaust or the installation of an additional control unit, it is necessary the elimination of the exhaust valve. This can however lead to problems such as reports of errors in the control unit - with the consequent ignition of spies and, sometimes, the entry into operation of electronic security mechanisms that involve the reduction of engine performance. HealTech thought to preparatory and enthusiasts that collide with these problems realizing the ESE (Exhaust Servo Eliminator - excluder exhaust valve). Reduced weight (24 grams) and size (30x20x13 mm) encloses a microprocessor that ensures optimum performance and compatibility with different systems.