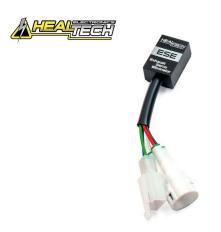

## **Product Description**

Healtech Exhaust Servo Eliminator HT-ESE-D01 Many bikes are equipped with exhaust valve controlled by servo motor. When making performance changes involving the replacement of the exhaust or the installation of an additional control unit, it is necessary the elimination of the exhaust valve. This can however lead to problems such as reports of errors in the control unit - with the consequent ignition of spies and, sometimes, the entry into operation of electronic security mechanisms that involve the reduction of engine performance. HealTech thought to preparatory and enthusiasts that collide with these problems realizing the ESE (Exhaust Servo Eliminator - excluder exhaust valve). Reduced weight (24 grams) and size (30x20x13 mm) encloses a microprocessor that ensures optimum performance and compatibility with different systems.