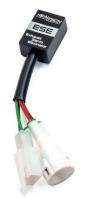

## **Product Description**

Healtech Exhaust Servo Eliminator HT-ESE-D02 Many bikes are equipped with exhaust valve controlled by servo motor. When making performance changes involving the replacement of the exhaust or the installation of an additional control unit, it is necessary the elimination of the exhaust valve. This can however lead to problems such as reports of errors in the control unit - with the consequent ignition of spies and, sometimes, the entry into operation of electronic security mechanisms that involve the reduction of engine performance. HealTech thought to preparatory and enthusiasts that collide with these problems realizing the ESE (Exhaust Servo Eliminator - excluder exhaust valve). Reduced weight (24 grams) and size (30x20x13 mm) encloses a microprocessor that ensures optimum performance and compatibility with different systems.