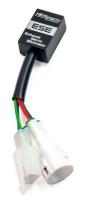

## **Product Description**

Healtech Exhaust Servo Eliminator HT-ESE-D02 Many bikes are equipped with exhaust valve controlled by servo motor. When making performance changes involving the replacement of the exhaust or the installation of an additional control unit, it is necessary the elimination of the exhaust valve. This can however lead to problems such as reports of errors in the control unit - with the consequent ignition of spies and, sometimes, the entry into operation of electronic security mechanisms that involve the reduction of engine performance. HealTech thought to preparatory and enthusiasts that collide with these problems realizing the ESE (Exhaust Servo Eliminator - excluder exhaust valve). Reduced weight (24 grams) and size (30x20x13 mm) encloses a microprocessor that ensures optimum performance and compatibility with different systems.