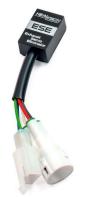

## **Product Description**

Healtech Exhaust Servo Eliminator HT-ESE-D04 Many bikes are equipped with exhaust valve controlled by servo motor. When making performance changes involving the replacement of the exhaust or the installation of an additional control unit, it is necessary the elimination of the exhaust valve. This can however lead to problems such as reports of errors in the control unit - with the consequent ignition of spies and, sometimes, the entry into operation of electronic security mechanisms that involve the reduction of engine performance. HealTech thought to preparatory and enthusiasts that collide with these problems realizing the ESE (Exhaust Servo Eliminator - excluder exhaust valve). Reduced weight (24 grams) and size (30x20x13 mm) encloses a microprocessor that ensures optimum performance and compatibility with different systems.