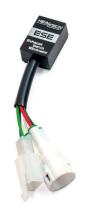

## **Product Description**

Healtech Exhaust Servo Eliminator HT-ESE-D03 Many bikes are equipped with exhaust valve controlled by servo motor. When making performance changes involving the replacement of the exhaust or the installation of an additional control unit, it is necessary the elimination of the exhaust valve. This can however lead to problems such as reports of errors in the control unit - with the consequent ignition of spies and, sometimes, the entry into operation of electronic security mechanisms that involve the reduction of engine performance. HealTech thought to preparatory and enthusiasts that collide with these problems realizing the ESE (Exhaust Servo Eliminator - excluder exhaust valve). Reduced weight (24 grams) and size (30x20x13 mm) encloses a microprocessor that ensures optimum performance and compatibility with different systems.