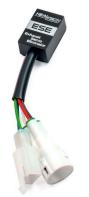

## **Product Description**

Healtech Exhaust Servo Eliminator HT-ESE-D03 Many bikes are equipped with exhaust valve controlled by servo motor. When making performance changes involving the replacement of the exhaust or the installation of an additional control unit, it is necessary the elimination of the exhaust valve. This can however lead to problems such as reports of errors in the control unit - with the consequent ignition of spies and, sometimes, the entry into operation of electronic security mechanisms that involve the reduction of engine performance. HealTech thought to preparatory and enthusiasts that collide with these problems realizing the ESE (Exhaust Servo Eliminator - excluder exhaust valve). Reduced weight (24 grams) and size (30x20x13 mm) encloses a microprocessor that ensures optimum performance and compatibility with different systems.